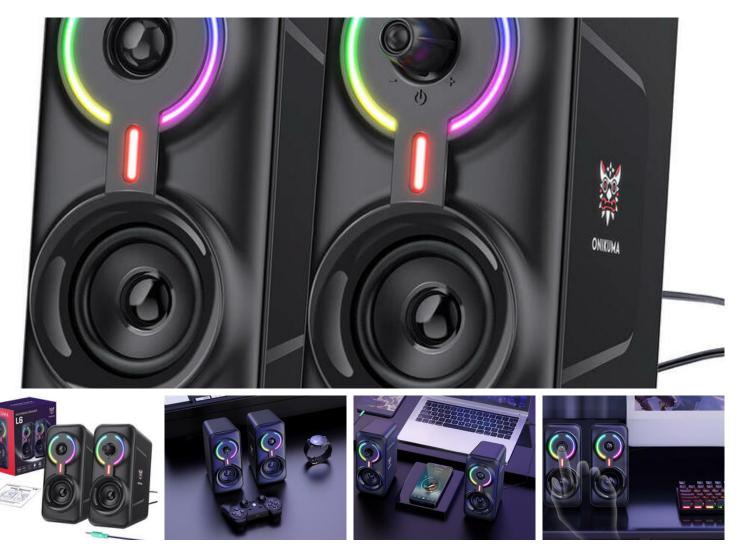

## ONIKUMA L6 gaming speakers with BT5.0

The ONIKUMA L6 gaming speakers are the perfect choice for all gaming enthusiasts. With powerful full-range drivers, a total output of 10 watts, multi-color LED lighting and a variety of connectivity options, they deliver unparalleled audio quality and aesthetics. Enjoy full immersion into the world of gaming with sound that brings every scene to life.

## High-quality sound

The ONIKUMA L6 are equipped with two full-range speakers of 5 watts each to deliver crisp, top-quality surround sound. This makes everything sound realistic and dynamic, making your gaming experience even more exciting. Immerse yourself in the gameplay and feel the adrenaline!

## Multi-color LED backlighting

Turn up the atmosphere of your gameplay with colorful LED backlighting. The speakers offer six different RGB lighting modes, such as gradient, flowing and rotating lights, so you can customize them to your preferences and enjoy a fantastic visual effect. With ONIKUMA, your gaming setup will gain a new and unique character!