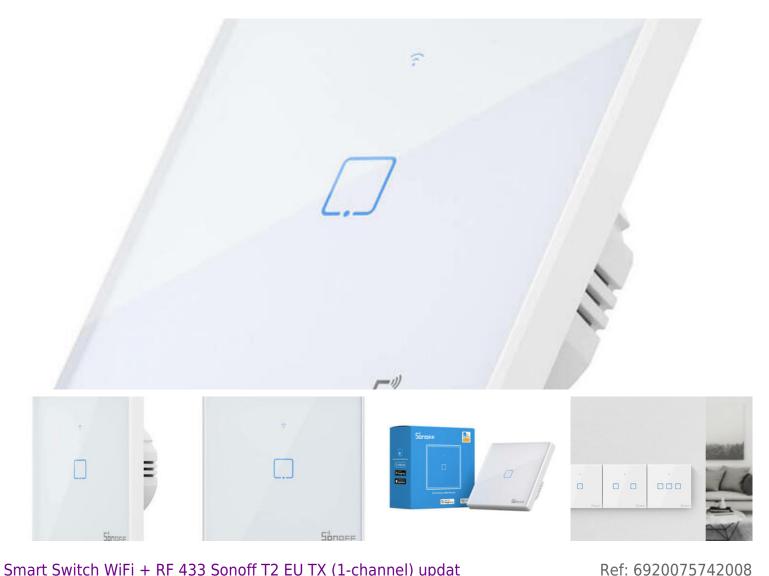

Smart Switch WiFi + RF 433 Sonoff T2 EU TX (1-channel) updat Smart Switch WiFi + RF 433 Sonoff T2 EU TX (1-channel) updated

## Smart switch

Sonoff TX is a touch and smart light switch. It can be operated using an app via WiFi or classically, by touch. You can turn on the light in the room of your choice at home, no matter where you are. Made of high-quality materials, such as heat-resistant ABS and tempered glass, it ensures safety and blends in perfectly with any room. The gentle backlighting of the switch, subtly enhances its design and makes it visible at night.