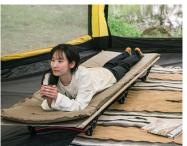

Enjoy comfort in all conditions! The Naturehike D03 self-inflating mat is a reliable solution for those looking for a comfortable place to sleep during camping and outdoor expeditions. The 5 cm thickness and perforated foam layer provide excellent thermal insulation and comfort. The Pongee fabric top layer is pleasant to the touch and resistant to wear and tear, while the PVC bottom layer provides extra protection from moisture.

## Easy to use and transport

The mat is equipped with an automatic inflation system, which is activated by unscrewing the air nozzle. An additional nozzle allows even faster inflation and deflation, making the mat easy to use. When folded, the mat has compact dimensions (19 x 33 cm) and weighs just 1.85 kg, making it easy to carry and store.

## Functionality and convenience

Naturehike D03 is equipped with snaps that allow it to be combined with other mats to create a larger sleeping area. This is a practical solution for couples and groups who want to stay close while sleeping, while providing individual comfort. The mat is ideal for camping, hiking and other outdoor excursions.