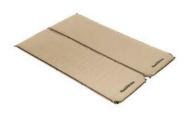

## Functionality and convenience

Naturehike D03 is equipped with snaps that allow it to be combined with other mats to create a larger sleeping area. This is a practical solution for couples and groups who want to stay close while sleeping, while providing individual comfort. The mat is ideal for camping, hiking and other outdoor excursions.