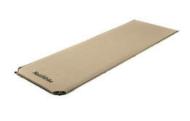

Ref: 6927595793206

Naturehike D03 spliceable self-inflating matt Khaki NH20DZ00 Naturehike D03 spliceable self-inflating matt Khaki NH20DZ003

Naturehike D03 NH20DZ003 Self-Inflating Mat With Connectivity.

Enjoy comfort in all conditions! The Naturehike D03 self-inflating mat is a reliable solution for those looking for a comfortable place to sleep during camping and outdoor expeditions. The 5 cm thickness and perforated foam layer provide excellent thermal insulation and comfort. The Pongee fabric top layer is pleasant to the touch and resistant to wear and tear, while the PVC bottom layer provides extra protection from moisture.

ManufacturerNaturehikeModelD03Manufacturer codeNH20DZ003ColorKhakiThickness5 cmDimensions63 x 200 cmDimensions after folding19 x 33 cmWeight1.85 kgMaterialPongee fabric, PVC sealing layer, perforated foamAutomatic pumpingYesAdditional featuresSnaps for connecting mats, two nozzles for faster pumpingPurposeCamping, hiking, outdoor excursions