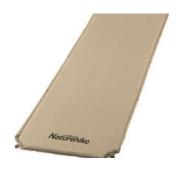

Ref: 6927595793206

Naturehike D03 spliceable self-inflating matt Khaki NH20DZ00 Naturehike D03 spliceable self-inflating matt Khaki NH20DZ003

Naturehike D03 NH20DZ003 Self-Inflating Mat With Connectivity.

Enjoy comfort in all conditions! The Naturehike D03 self-inflating mat is a reliable solution for those looking for a comfortable place to sleep during camping and outdoor expeditions. The 5 cm thickness and perforated foam layer provide excellent thermal insulation and comfort. The Pongee fabric top layer is pleasant to the touch and resistant to wear and tear, while the PVC bottom layer provides extra protection from moisture.

ManufacturerNaturehikeModelD03Manufacturer codeNH20DZ003ColorKhakiThickness5 cmDimensions63 x 200 cmDimensions after folding19 x 33 cmWeight1.85 kgMaterialPongee fabric, PVC sealing layer, perforated foamAutomatic pumpingYesAdditional featuresSnaps for connecting mats, two nozzles for faster pumpingPurposeCamping, hiking, outdoor excursions