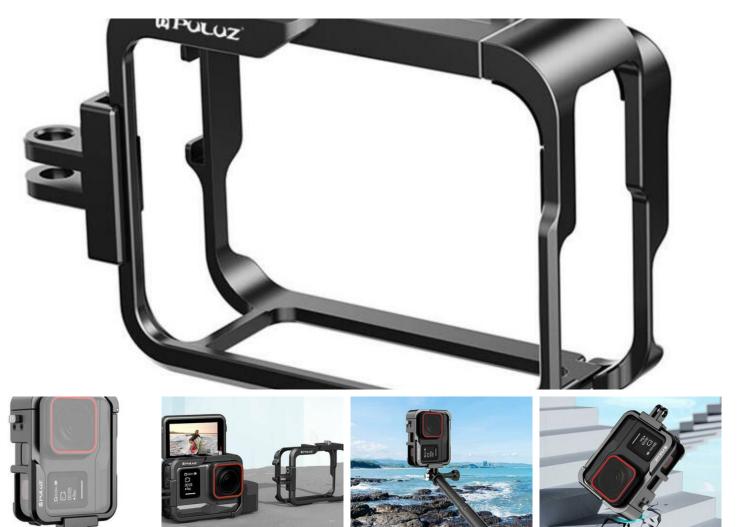

## Metal Protective Cage Adapter Frame PULUZ for Insta360 Ace P

Metal Protective Cage Adapter Frame PULUZ for Insta360 Ace Pro

## PULUZ metal protective adapter frame for Insta360 Ace Pro

The PULUZ Metal Protective Adapter Frame is an essential accessory for any user of the Insta360 Ace Pro camera, providing maximum protection and convenience. It features a cold shoe mount, allowing you to freely connect an external light or microphone. All interfaces are easily accessible, ensuring full functionality of the camera.

## Quick installation and removal

The frame is compatible with the original quick-mount system, which means that all button holes are perfectly aligned. This allows you to quickly mount and dismount the camera, which is extremely practical in dynamic working conditions.

## Durable and lightweight

The frame of the PULUZ protective adapter is made of high-quality aircraft-grade aluminum, which ensures lightness and extreme durability. This material guarantees the robustness of the structure, while not weighing down the camera.