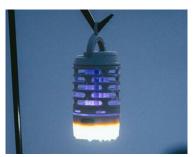

Ref: 6927595709573

Naturehike mosquito repellent lamp NH22ZM005 Naturehike mosquito repellent lamp NH22ZM005

Naturehike NH22ZM005 mosquito repellent lamp.

With the Naturehike NH22ZM005 lamp, camping will become even more comfortable and safe. The device will not only illuminate your surroundings, but also effectively protect both you and your loved ones from mosquitoes. UV technology and electric shock, ensure you stay outdoors without uninvited guests. Up to 3 brightness levels will be at your disposal. Wireless design further enhances the convenience of use.

# Effective protection against mosquitoes

Naturehike lamp uses UV light with a wavelength of 395nm, which effectively attracts mosquitoes. After approaching the device, insects are quickly eliminated with the help of high voltage. The operating range of the device is 30 sq. m - enough to protect the area around your tent or camping site.

# Multifunctional lighting

The Naturehike device will not only repel mosquitoes, but also provide a functional light source. You can choose from 3 brightnesses, such as spotlight (200LM), high brightness (150LM) and low brightness (40LM). The ability to adjust the intensity of the light allows you to use the lamp both as an indoor tent light and as an outdoor light during evening activities.