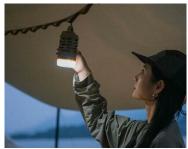

# Multifunctional lighting

The Naturehike device will not only repel mosquitoes, but also provide a functional light source. You can choose from 3 brightnesses, such as spotlight (200LM), high brightness (150LM) and low brightness (40LM). The ability to adjust the intensity of the light allows you to use the lamp both as an indoor tent light and as an outdoor light during evening activities.

### Weatherproof

Thanks to its IP44 waterproof rating, the Naturehike lamp is resistant to splashes and light rainfall. The device is ideal for outdoor use. Note: however, avoid prolonged exposure to rain and direct contact with water.