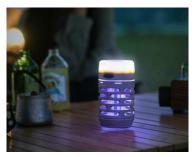

# Effective protection against mosquitoes

Naturehike lamp uses UV light with a wavelength of 395nm, which effectively attracts mosquitoes. After approaching the device, insects are quickly eliminated with the help of high voltage. The operating range of the device is 30 sq. m - enough to protect the area around your tent or camping site.

# Multifunctional lighting

The Naturehike device will not only repel mosquitoes, but also provide a functional light source. You can choose from 3 brightnesses, such as spotlight (200LM), high brightness (150LM) and low brightness (40LM). The ability to adjust the intensity of the light allows you to use the lamp both as an indoor tent light and as an outdoor light during evening activities.

### Weatherproof

Thanks to its IP44 waterproof rating, the Naturehike lamp is resistant to splashes and light rainfall. The device is ideal for outdoor use. Note: however, avoid prolonged exposure to rain and direct contact with water.