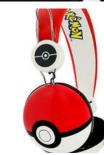

Ref: 5055371619271

Wired headphones for Kids OTL Pokemon Pokeball Dome (red)
Wired headphones for Kids OTL Pokemon Pokeball Dome (red)

Wired headphones for kids OTL Pokemon Pokeball (red)

OTL's wired headphones for kids will transport your child straight into the world of Pokemon! The earbuds resemble the legendary Pokeball, which is an integral part of Pokemon training and adventures. They deliver fantastic sound quality, and the ergonomic design will ensure comfort for a long time. With a universal 3.5mm plug, they will work great with most smartphones, tablets, laptops, game consoles and more. They are suitable for children 8 years and older.