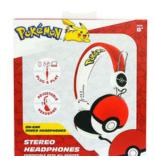

Ref: 5055371619271

Wired headphones for Kids OTL Pokemon Pokeball Dome (red)
Wired headphones for Kids OTL Pokemon Pokeball Dome (red)

Wired headphones for kids OTL Pokemon Pokeball (red)

OTL's wired headphones for kids will transport your child straight into the world of Pokemon! The earbuds resemble the legendary Pokeball, which is an integral part of Pokemon training and adventures. They deliver fantastic sound quality, and the ergonomic design will ensure comfort for a long time. With a universal 3.5mm plug, they will work great with most smartphones, tablets, laptops, game consoles and more. They are suitable for children 8 years and older.

## Let yourself be amazed by the sound quality

Immerse yourself in excellent sound! The headphones are equipped with 40-millimeter drivers, making every note crystal clear, while the bass and treble sound equally intense. With a wide frequency response of 20Hz to 20KHz, the headphones are able to reproduce the full range of sounds, from the lowest bass to the highest notes, with extreme precision and fidelity.

## Ergonomic design for maximum comfort

The ergonomic design of the headphones has been carefully designed with users in mind, ensuring a perfect fit for any head. The adjustable headband allows you to easily adjust the headphones to your individual needs, ensuring stability and comfort during long sessions of listening to music, watching movies or playing games. What's more, the soft ear cups not only make them more comfortable to wear, but also insulate them from external noises, allowing you to fully focus on the sounds without distractions from your

surroundings.

Manufacturer OTLModel PKO445 Motif Pokemon Color Red Transducers 40mmFrequency 20KHzImpedance32 response20Hz ohmsSensitivity90dB ± 5dBConnectorPlug 3.5 mmCable length1,2 mSuitable for children aged8+