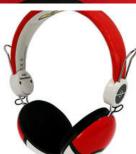

Ref: 5055371619271

Wired headphones for Kids OTL Pokemon Pokeball Dome (red)
Wired headphones for Kids OTL Pokemon Pokeball Dome (red)

Wired headphones for kids OTL Pokemon Pokeball (red)

OTL's wired headphones for kids will transport your child straight into the world of Pokemon! The earbuds resemble the legendary Pokeball, which is an integral part of Pokemon training and adventures. They deliver fantastic sound quality, and the ergonomic design will ensure comfort for a long time. With a universal 3.5mm plug, they will work great with most smartphones, tablets, laptops, game consoles and more. They are suitable for children 8 years and older.

## Ergonomic design for maximum comfort

The ergonomic design of the headphones has been carefully designed with users in mind, ensuring a perfect fit for any head. The adjustable headband allows you to easily adjust the headphones to your individual needs, ensuring stability and comfort during long sessions of listening to music, watching movies or playing games. What's more, the soft ear cups not only make them more comfortable to wear, but also insulate them from external noises, allowing you to fully focus on the sounds without distractions from your