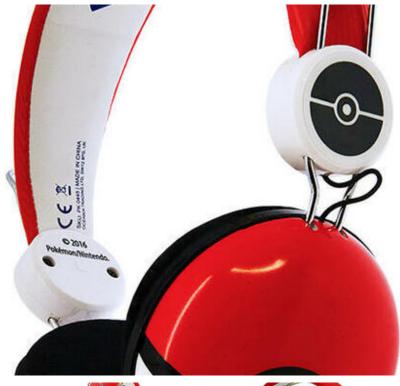

Ref: 5055371619271

Wired headphones for Kids OTL Pokemon Pokeball Dome (red)
Wired headphones for Kids OTL Pokemon Pokeball Dome (red)

Wired headphones for kids OTL Pokemon Pokeball (red)

OTL's wired headphones for kids will transport your child straight into the world of Pokemon! The earbuds resemble the legendary Pokeball, which is an integral part of Pokemon training and adventures. They deliver fantastic sound quality, and the ergonomic design will ensure comfort for a long time. With a universal 3.5mm plug, they will work great with most smartphones, tablets, laptops, game consoles and more. They are suitable for children 8 years and older.

## Ergonomic design for maximum comfort

The ergonomic design of the headphones has been carefully designed with users in mind, ensuring a perfect fit for any head. The adjustable headband allows you to easily adjust the headphones to your individual needs, ensuring stability and comfort during long sessions of listening to music, watching movies or playing games. What's more, the soft ear cups not only make them more comfortable to wear, but also insulate them from external noises, allowing you to fully focus on the sounds without distractions from your

surroundings.

Manufacturer OTLModel PKO445 Motif Pokemon Color Red Transducers 40mmFrequency 20KHzImpedance32 response20Hz ohmsSensitivity90dB ± 5dBConnectorPlug 3.5 mmCable length1,2 mSuitable for children aged8+