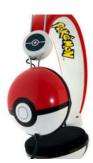

Ref: 5055371619271

Wired headphones for Kids OTL Pokemon Pokeball Dome (red)
Wired headphones for Kids OTL Pokemon Pokeball Dome (red)

Wired headphones for kids OTL Pokemon Pokeball (red)

OTL's wired headphones for kids will transport your child straight into the world of Pokemon! The earbuds resemble the legendary Pokeball, which is an integral part of Pokemon training and adventures. They deliver fantastic sound quality, and the ergonomic design will ensure comfort for a long time. With a universal 3.5mm plug, they will work great with most smartphones, tablets, laptops, game consoles and more. They are suitable for children 8 years and older.