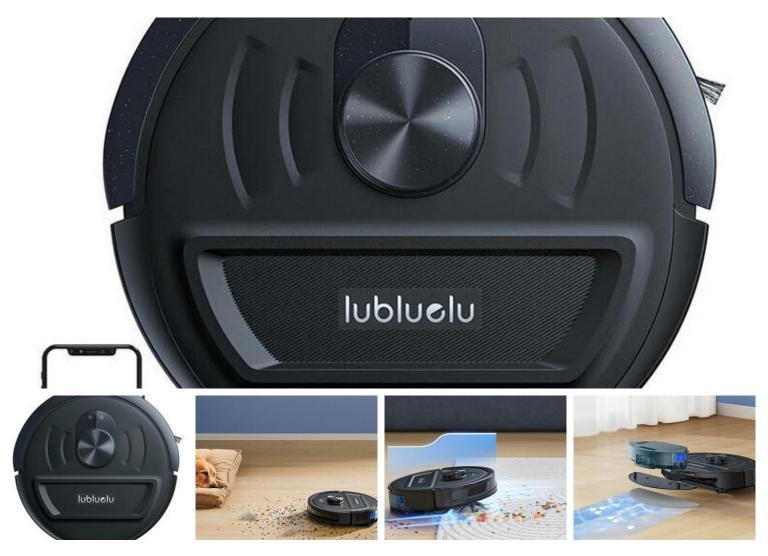

Lubluelu L20 cleaning robot Lubluelu L20 cleaning robot

## Lubluelu L20 cleaning robot

Don't waste your time cleaning and let the Lubluelu L20 robot take care of it for you. This unique device offers a suction power of 4,000 Pa, so it can handle dirt very well. It can also wet mop floors. It has a maximum run time of up to 120 minutes, and its advanced LiDAR navigation system allows it to navigate through rooms with ease. The product is also compatible with the Smartlife / Tuya app, which allows you to conveniently manage its work.

# Fast and thorough vacuuming

Thanks to its high suction power of up to 4,000 Pa, the robot will quickly and effectively deal with even stubborn dirt. Dust, crumbs, hair nothing can resist it. Despite such great capabilities, the device works surprisingly quietly - its volume level is only about 55 dB. You can also choose from 3 suction modes to adjust its performance to your needs. What's more, the robot automatically increases its power on carpets to guarantee thorough, reliable cleaning.

# It will get rid of stubborn stains

The Lubluelu L20 will not only vacuum the floors in your home, but also wet-clean them. The robot allows you to choose from 3 levels of water flow and can mimic manual mopping, so it can perfectly handle even stubborn stains. It is also equipped with a filter to eliminate dirt and an electronic pump to prevent leaks. Soon the floor in your home will be spotlessly clean!

### Nothing will stand in its way

Thanks to its advanced LiDAR navigation system with a range of up to 8 meters, the robot easily navigates through rooms, avoids obstacles, creates accurate maps and plans optimal cleaning routes. The device is also equipped with high-precision sensors that protect it from falling, bumping and locking itself under furniture. In addition, the L20 easily overcomes thresholds and carpets up to 20 mm high.

### Simple and convenient operation

Connect the robot with the Smartlife / Tuya app and gain access to many useful functions. With its help, you can, for example, enable spot or along the edges vacuuming, change settings, select the area that should be cleaned, plan a work schedule, create a forbidden zone and much more. In addition, the L20 is compatible with Google Assistant and Amazon Alexa, so you can control it with your voice. Say a simple command and watch the robot get down to cleaning!