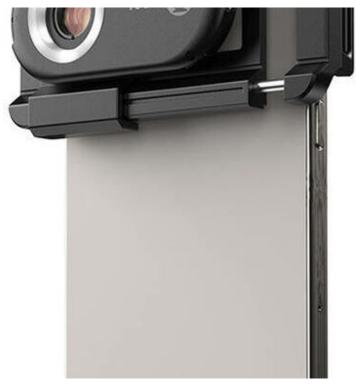

## Even more conveniences

The APL-MS100 has a built-in CPL filter that effectively eliminates glare, providing a detailed and clear image. What's more, the

innovative mechanism allows you to precisely adjust the lens to your phone's camera in just a second, making your work much easier. Now you can get ready to record in no time! The lens is compatible with most smartphones on the market - both Android and iOS.

High quality workmanship and long working time

The accessory is equipped with a 100 mAh battery, which provides about 2 hours of continuous operation. In addition, high-quality materials used in the production of the lens guarantee its durability and resistance to damage, and its compact size allows it to be easily carried and used in various places.