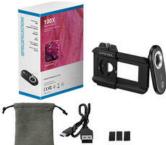

ManufacturerApexelModelAPL-MS100ApproximationUp to 100xInput5 V / 1 ABattery capacity100 mAhWorking timeApprox. 2 h

Preço:

Antes: € 43.0008

Agora: € 34.50

Photo and cameras, Acessórios, Phone lenses

Telefone: +351962484153