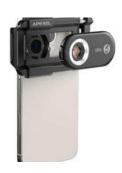

Ref: 5906168435836

Lens for phone 100x APEXEL APL-MS100 Lens for phone 100x APEXEL APL-MS100

Lens for phone 100x APEXEL APL-MS100

The Apexel APL-MS100 is an advanced smartphone lens that offers an impressive zoom of up to 100x. It allows you to take exceptional photos and explore your surroundings with unprecedented accuracy. It's the perfect tool for both hobby and educational applications!

## Multiple applications

The lens offers up to 100x magnification, making it an ideal tool not only for taking photos, but also for making biological or chemical observations. Among other things, it is perfect for analyzing plant structures, minerals, fabrics, and even for inspecting electronic components.