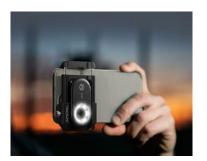

Ref: 5906168435836

Lens for phone 100x APEXEL APL-MS100 Lens for phone 100x APEXEL APL-MS100

Lens for phone 100x APEXEL APL-MS100

The Apexel APL-MS100 is an advanced smartphone lens that offers an impressive zoom of up to 100x. It allows you to take exceptional photos and explore your surroundings with unprecedented accuracy. It's the perfect tool for both hobby and educational applications!

## LED backlighting

The lens is equipped with 12 bright LEDs that provide optimal illumination even in the most demanding conditions. The user can choose from 12 illumination modes, including different levels of brightness and color temperature, allowing you to perfectly adjust the light to your current needs. Another interesting option is the ability to choose the range of illumination - the available options are half-circle and full circle. The former will give your photos an original 3D effect and highlight details, while the latter will provide more brightness.

## **UV** light

The integrated UV light with a wavelength of 395 nm makes it possible to check the authenticity of banknotes, among other things. Six UV LEDs make every detail perfectly visible. This makes the Apexel lens prove to be a versatile tool for many applications.

## Even more conveniences

The APL-MS100 has a built-in CPL filter that effectively eliminates glare, providing a detailed and clear image. What's more, the

innovative mechanism allows you to precisely adjust the lens to your phone's camera in just a second, making your work much easier. Now you can get ready to record in no time! The lens is compatible with most smartphones on the market - both Android and iOS.