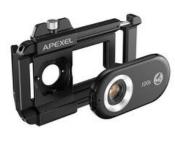

## LED backlighting

The lens is equipped with 12 bright LEDs that provide optimal illumination even in the most demanding conditions. The user can choose from 12 illumination modes, including different levels of brightness and color temperature, allowing you to perfectly adjust the light to your current needs. Another interesting option is the ability to choose the range of illumination - the available options are half-circle and full circle. The former will give your photos an original 3D effect and highlight details, while the latter will provide more brightness.

## **UV** light

The integrated UV light with a wavelength of 395 nm makes it possible to check the authenticity of banknotes, among other things. Six UV LEDs make every detail perfectly visible. This makes the Apexel lens prove to be a versatile tool for many applications.