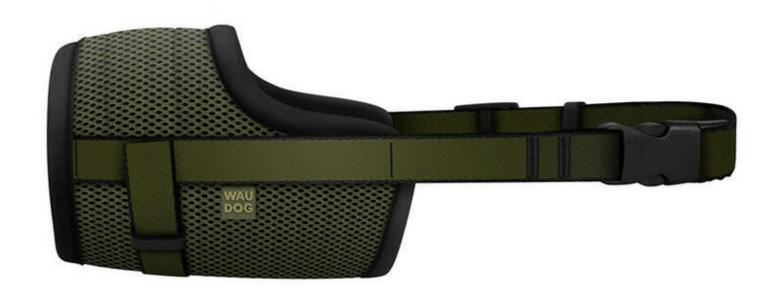

Mesh dog muzzle Waudog Pro size M khaki Mesh dog muzzle Waudog Pro size M khaki

Waudog Pro mesh dog muzzle size M, khaki

The Waudog Pro muzzle, whose design was developed in cooperation with experts, meets the needs of dogs working in demanding conditions. The accessory in a discreet khaki color works perfectly in the field. Wear-resistant materials were used in its construction to ensure durability. The durable buckle guarantees a solid fastening. The product in size M is suitable for pets with a muzzle circumference ranging from 19 to 26 cm.

ManufacturerWaudogManufacturer code689631SizeMCompatible circumference of the dog's muzzle19 to 26 cmRecommended forSheepdog, doberman, dalmatian, labrador.Colorkhaki

Preço:

Ref: 4823089359915

€ 7.00

Pets, Walking and transportation