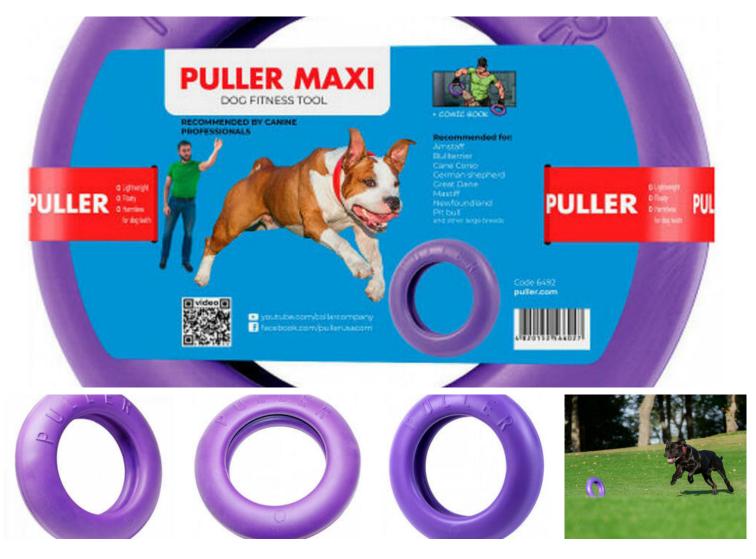

## Dog toy Puller Maxi 30 cm

Dog toy Puller Maxi 30 cm

Ref: 4823089361277

Wheel / Exercise toy for dog Puller Maxi 30 cm.

Provide your dog with a healthy dose of daily exercise while strengthening your bond! Puller Maxi is an innovative toy designed for large and medium-sized dog breeds that engages all of your pet's muscle groups. Its diameter is 30 cm and its thickness is 8 cm. The product is suitable for such breeds as Cane corso, Rottweiler, Amstaff, American Pitbull, Malinois, German Dog and German Shepherd.

Mobilemax - Gadgets and Accessories Rua Vasco da Gama n61, 8005-411, Estoi - Faro, Portugal (Continente) Telefone: +351962484153 (Chamada para rede móvel nacional) Email: info@mobilemax.pt

ManufacturerWoudogManufacturer code6492Recommended forCane corso, Rottweilers, Amstaff, American Pitbulls , Malinois, German Dogs and German Shepherds.Diameter30 cmThickness8 cmColorviolet