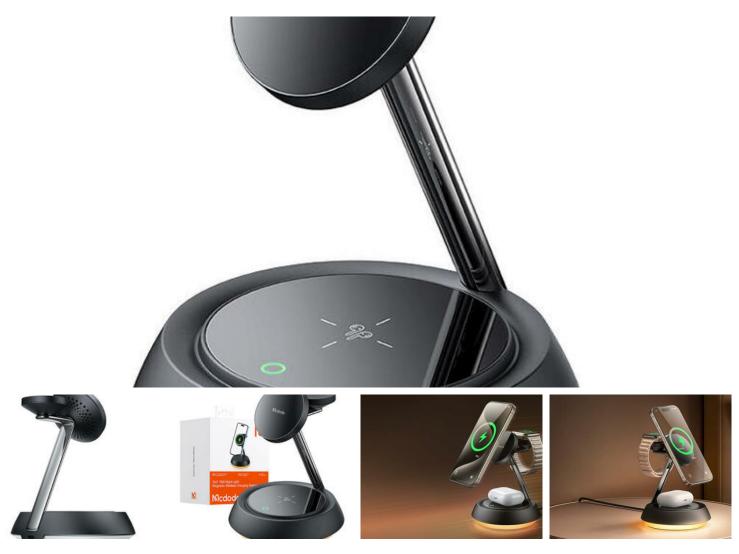

Mcdodo CH-4952 3-in-1 15W wireless charger (phone/TWS/Apple Ref: 6921002649520 Mcdodo CH-4952 3-in-1 15W wireless charger (phone/TWS/Apple watch) black

Mcdodo CH-4952 3-in-1 15W Wireless Charger (phone/TWS/Apple watch).

The Mcdodo CH-4952 3-in-1 Wireless Charger is an innovative solution that will allow you to charge your phone, wireless headphones and Apple Watch at the same time. This device adapts to the needs of different models, providing fast and efficient charging. The N52's extremely powerful magnets guarantee excellent stability for your devices while charging, even when placed in a case. Its unique minimalist design and compact size (118 x 150 mm) make it the perfect addition to any modern interior.

## Charge 3 devices simultaneously

The CH-4952 allows you to charge three devices at the same time, making it ideal for Apple product users. You can charge your iPhone with up to 15W, your AirPods with 5W and your Apple Watch with 2.5W, providing fast charging for each. What's more, it automatically recognizes the iPhone's iOS 17 system. This allows the device to display a real-time full-screen preview while charging in StandBy mode, so you can easily monitor notifications, messages or battery status without having to reach for your phone.

## Safety first

The Mcdodo CH-4952 guarantees safety for both the devices being charged and the user. The charger is equipped with protections against overvoltage, overheating, overloading and short circuits, among others. What's more, an intelligent foreign object detection system prevents accidental charging of incompatible items, further enhancing user safety.

## Practical night light

The charger also has a built-in night light, making it a great addition to any bedroom or office. The soft, warm light of the lamp creates a cozy atmosphere, ideal for reading at night or gentle illumination while working. Thus, the Mcdodo CH-4952 combines practicality and aesthetic appeal, being not only a utilitarian device, but also a decorative element.