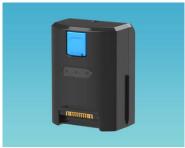

## Battery for INSE S6 series (blue)

Battery for INSE S6 series (blue)

Battery for INSE S6 series (blue).

The battery for INSE S6 vacuum cleaners is a high-quality power source that ensures long-lasting and efficient operation of the device. With a capacity of 2500 mAh, it allows uninterrupted cleaning for up to 45 minutes, allowing you to thoroughly vacuum the entire house. The battery is also easy to install, which translates into convenience of use and extends the life of your equipment.

ManufacturerINSEModel200402L01-01Capacity2500 mAhOperating timeUp to 45 minutesCompatibilityINSE S6 vacuum cleaner

Preço:

Ref: 5906168437618

€ 61.50

Small household appliances, Vacuum cleaners, Spare Parts