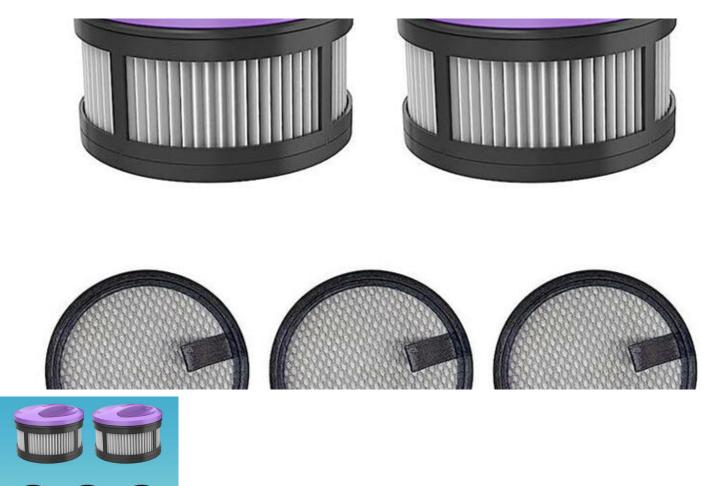

## Filters (3pcs) and HEPA filters (2pcs) for INSE S10

Filters (3pcs) and HEPA filters (2pcs) for INSE S10

Ref: 5906168437649

Filters (3pcs) and HEPA filters (2pcs) for INSE S10.

The filter set for INSE S10, consisting of 3 standard filters and 2 HEPA filters, is a complete solution for keeping your home clean. The standard filters effectively capture dust and dirt to keep your vacuum cleaner running smoothly, while the HEPA filters trap even the finest particles. Easy to install and replace - they ensure long-lasting efficiency and optimal performance of the device.

Included 2x HEPA filter3x filter

ManufacturerINSEModel220903PS77-00CompatibilityINSE S10 vacuum cleaner

Preço:

€ 21.00

Mobilemax - Gadgets and Accessories Rua Vasco da Gama n61, 8005-411, Estoi - Faro, Portugal (Continente) Telefone: +351962484153 (Chamada para rede móvel nacional) Email: info@mobilemax.pt