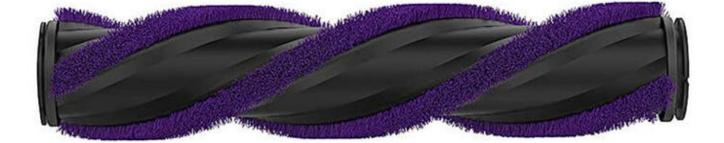

## Main brush for INSE S10

The main brush for the INSE S10 vacuum cleaner will allow you to effectively and thoroughly clean a variety of surfaces in your home. It is made of high-quality materials, so it perfectly collects dust, hair and other debris from both carpets and hard floors. Easy to install and maintain - ensures long-lasting performance of the equipment, allowing you to vacuum quickly and efficiently.