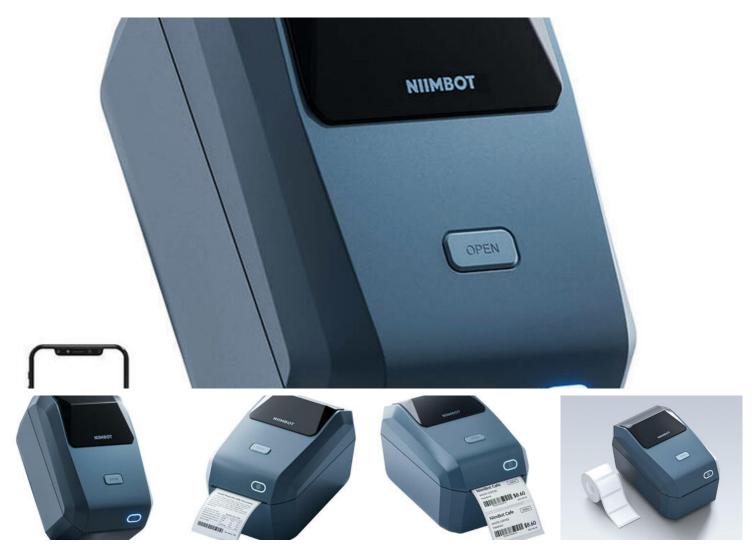

# Niimbot K3 portable label printer (blue)

The Niimbot K3 label printer is a powerful device that is great for both home and office use. With its compact dimensions of  $232 \times 145 \times 148$  mm and a weight of just 1.2 kg, the printer is easy to carry and doesn't take up much space on your desk. With the Niimbot K3, organizing and marking items becomes simple and efficient, saving time.

# Unmatched print quality

With a resolution of 203 dpi, each label is clear and legible, significantly improving the aesthetics of the printouts. Thermal printing eliminates the need for ink or toners, further reducing utility costs. As a result, you can count on durable prints that are resistant to fading and smudging, making the Niimbot K3 ideal for printing a variety of labels.

#### User-friendly

The Niimbot K3 supports labels from 20mm to 80mm wide and from 15mm to 300mm long. In addition, it supports the RFID function for Niimbot label rolls, which enables automatic recognition of the type of label and makes your work even easier. With this function, you can quickly and easily change label types without having to manually set printing parameters, which greatly speeds up the labeling process.