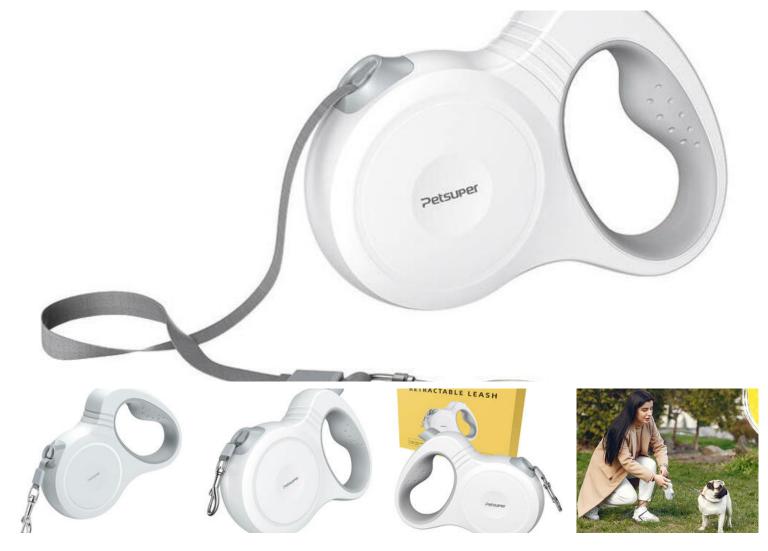

# Petsuper Dog Automatic Retractable Leash 5m (white)

Petsuper Dog Automatic Retractable Leash 5m (white)

# Petsuper automatic leash 5m (white).

Petsuper automatic leash is an ideal solution for pet owners who value safety and convenience. Thanks to its solid construction and high durability, it is suitable for small, medium and large dogs. It remains reliable even under heavy loads, and the ability to lock it with one button gives you more control over your pet. Give your pet freedom of movement without worrying about its safety!

# Tangle-free

Petsuper PL01 will surprise you with its functionality. A special U-shaped opening allows the leash to rotate 360° and prevents tangling, a common problem with traditional models. This allows your dog to run freely and change directions - without the risk of getting something tangled!

## Solid materials

The Petsuper automatic leash is made of the highest quality materials, which guarantees its durability and longevity. The use of high-strength nylon webbing and stainless steel moving parts ensures reliability and resistance to damage. In addition, the leash has a non-slip handle made of TPU, which guarantees a firm grip and comfort during walks.

Easy operation

Mobilemax - Gadgets and Accessories Rua Vasco da Gama n61, 8005-411, Estoi - Faro, Portugal (Continente)

Ref: 6975447710109

The intuitive locking system allows you to quickly and easily adjust the length of the leash. With one button, you can instantly stop your dog or let him run free. This is the perfect solution for owners who value full control over their pet during walks.

### Resistance to rust

The snap hook of the Petsuper leash has been coated with a layer of chrome, which protects it from corrosion and ensures a long service life. Regardless of weather conditions, the product retains its properties and remains in excellent condition, making it an investment for years.

### Versatility

The Petsuper automatic leash is a universal product that will work for most dogs weighing up to about 50 kg. Regardless of the breed and size of your pet, it will provide adequate space for him to explore his surroundings, while guaranteeing full control and safety.

ManufacturerPetsuperModelPL01ColorWhiteLength5 mMax. weight of dogApproximately 50 kgMaterialStainless steel, ABS, TPU, nylon

Preço:

€ 19.00

Pets, Walking and transportation