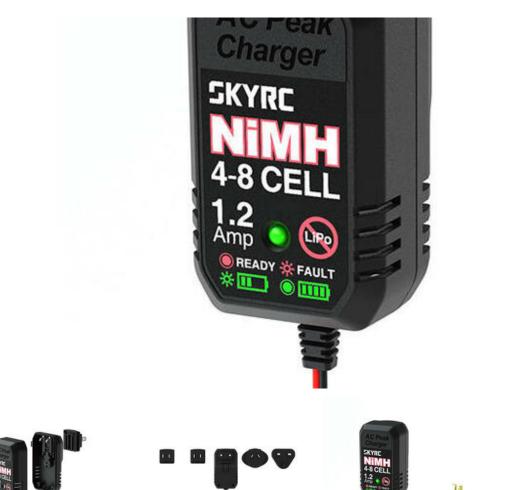

# SkyRC eN18 NiMH Peak Charger

The SkyRC eN18 is a powerful NiMH battery charger that has been designed for simplicity and efficiency of use. It uses a 1.2 A pulse charging method to ensure process reliability. What's more, it features a range of circuit protection features and is made from 100% environmentally friendly materials.

# Efficient NiMH charging

This charger relies on functional solutions to optimise the charging process for NiMH batteries. With fixed 1.2 A current, the entire cycle is highly efficient and safe. What's more, thanks to the plug & charge system, topping up will start as soon as you plug in.

#### Easy to read interface

The charger has a clear interface, which is equipped with an LED. It informs about the status of the charging process with 4 types of indicator - Standby, Charging, Fully charged and Error.

#### Wide compatibility

Included with the charger you also get a removable adapter for other types of electrical sockets. What's more, working with an input voltage in the universal 100 - 240 volt AC range means you don't have to wonder whether your device is compatible with the power standard - wherever you are.

Kit includes

Charger

Compatibility Converter

Manual

Manufacturer

SkyRC

Model

eN18