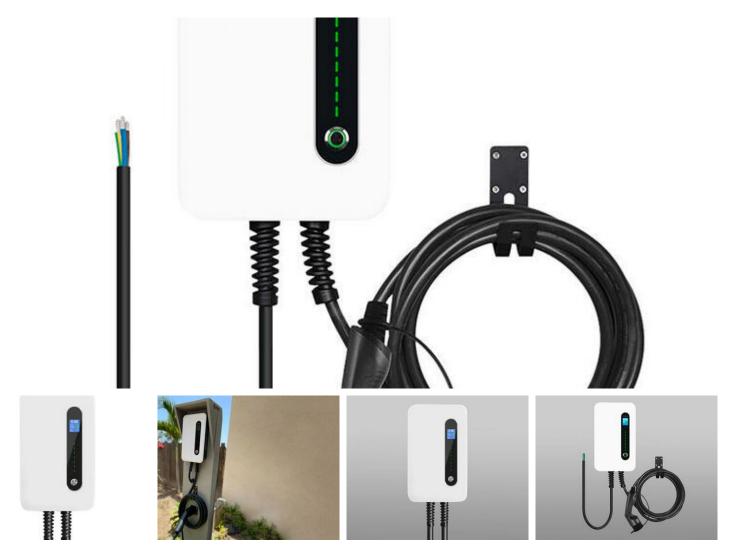

## Besen F30 wall charger for electric cars

Besen F30 is a wall charger for electric cars that offers a maximum charging power of up to 7.2 kW in single-phase mode. Equipped with a smart chip and LCD display, it provides full control over the charging process, presenting key information on amperage, power and charging time.

## Intelligent control and personalization of the charging process

The Besen F30 charger is distinguished by a built-in intelligent chip that monitors and optimizes the charging process, adjusting the parameters to the current needs of the vehicle and the user. In turn, the LCD display provides real-time information on current, charging power and session duration, allowing for precise energy management.

Durability and versatility in all conditions

Telefone: +351962484153 (Chamada para rede móvel nacional) Email: info@mobilemax.pt

Ref: 5906168438738

The F30 features rugged ABS and PC construction, which provides resistance to mechanical damage and harsh weather conditions. With an IP66 rating, the charger is protected against water and dust, allowing it to be used safely. Moreover, it is CE and FCC certified, confirming compliance with international safety and quality standards.

## Flexibility and charging performance

The Besen F30 is compatible with a wide range of voltages (100V-250V) and offers adjustable current (16/32A), allowing you to tailor charging power to your vehicle's specific requirements. A maximum charging power of 7.2 kW ensures fast and efficient energy replenishment, and an operating temperature range of -25°C to 55°C makes the charger suitable for a wide range of climatic conditions, guaranteeing year-round reliability.

 $\label{lem:manufacturer} Manufacturer Besen Model F30 Mounting location Wall/Table Mode C (with plug) Certification CE, FCCDegree of protection IP66 Rated voltage 100-250 VR ated current 16/32 AMaximum power 3.6 kW/7.2 kW Phase mode single phase Operating temperature - 25° C ~ 55° CHousing material ABS + PC$ 