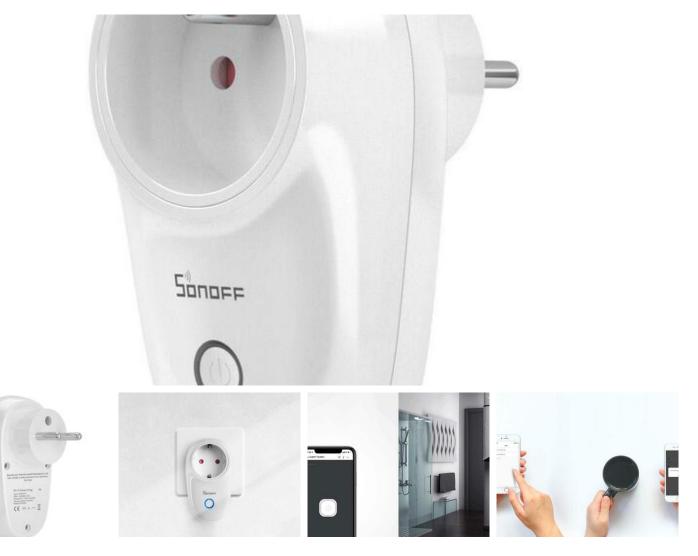

## Sonoff S26R2TPE-FR WiFi smart socket

Convert an ordinary outlet in your home into a smart outlet with the Sonoff S26R2TPE-FR socket. Now you can conveniently control connected devices with apps or voice commands, create work schedules and smart scenes for them. The product is compatible with Amazon Alexa, Google Assistant, Samsung SmartThings and Alice. It also allows you to group devices together. The outlet can withstand a heavy load of up to 16A, allowing you to connect more demanding appliances to it, such as a heater or slow cooker.

## Control your equipment remotely

You no longer have to worry if you forget to turn off an appliance before you leave the house. The S26R2TPE-FR socket allows you to remotely control connected appliances using the eWeLink app. Now you can run the air conditioner or turn off the lights from anywhere - for example, at work, in a restaurant or on vacation. You can also control and adjust the status of your devices. Using this function, you can easily take care of safety in your home and save electricity.

### Voice control - make your life easier

Have your hands busy while cooking? Are you comfortably lying in bed and do not feel like getting up to turn off the light? You no longer have to move from your seat or even reach for your smartphone! The Sonoff S26R2TPE-FR smart socket works with voice assistants such as Amazon Alexa, Google Assistant and Alice. Now all it takes is a few well-chosen words to turn on an electric pan, brew coffee, turn on a light or turn off the heating.