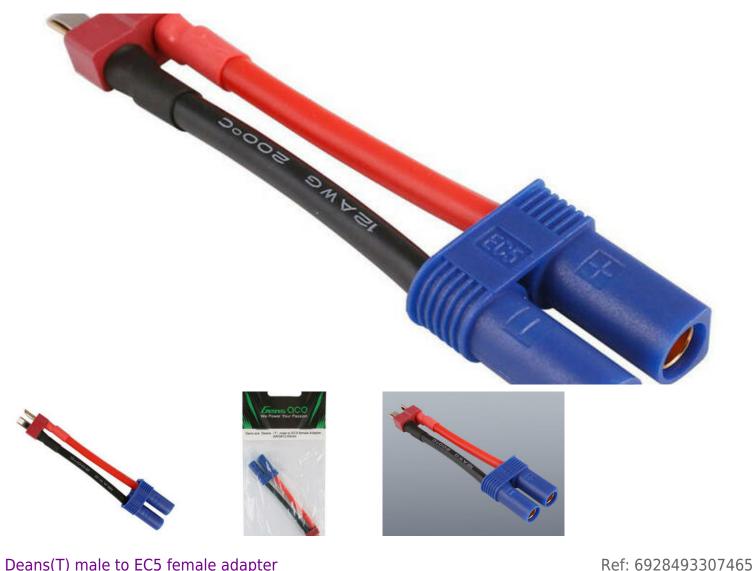

Deans(T) male to EC5 female adapter Deans(T) male to EC5 female adapter

Deans(T) Male to EC5 Female Adapter

The Deans(T) Male to EC5 Female Adapter is an indispensable item in the kit of any RC modeling enthusiast. With it, you can seamlessly connect power to different power sources, ensuring smooth operation of your devices. It is compatible with a wide range of devices that use Deans(T) and EC5 connectors, such as RC model batteries, drone power systems and car electronics.

ManufacturerGens AceModelGEADM2E5FMale connectorDeans (T)Female connectorEC5AWG12

Preço:

€ 4.00

Modelismo, Charging, Acessórios