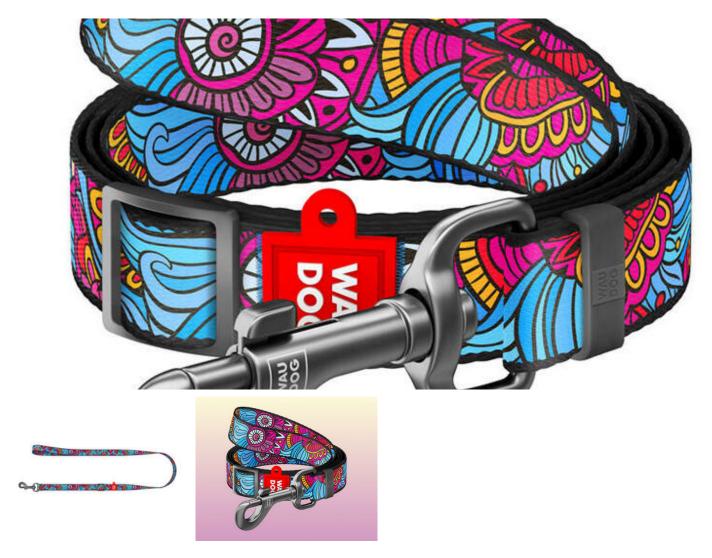

Waudog nylon dog leash, "Summer" pattern, 25 mm wide, length Waudog nylon dog leash, "Summer" pattern, 25 mm wide, length 152-183 cm

Waudog nylon dog leash, "Summer" pattern, width 25 mm, length 152-183 cm.

WAUDOG leash with a distinctive pattern is a product for people who want to combine reliability with a unique look, emphasizing the individuality of their dog and their own style. Made of high-quality nylon with a width of 25 mm, it is extremely durable and comfortable, providing full control over your pet during walks. Thanks to its sturdy metal hardware and nylon material, the leash is resistant to abrasion and heavy use, making it a reliable choice for years to come. Adjustable length from 152 cm to 183 cm allows you to adjust the leash to individual needs, providing both dog and owner with maximum comfort during walks. The bright summer colors are not only eye-catching, but also fade-resistant, so the leash always looks like new. This is ideal for owners who want to stand out from the crowd.

 ${\tt ManufacturerWaudogMaterialNylonWidth25\ mmLength152-183\ cm}$ 

Preço:

Ref: 4823089325583

€ 8.50

Pets, Walking and transportation