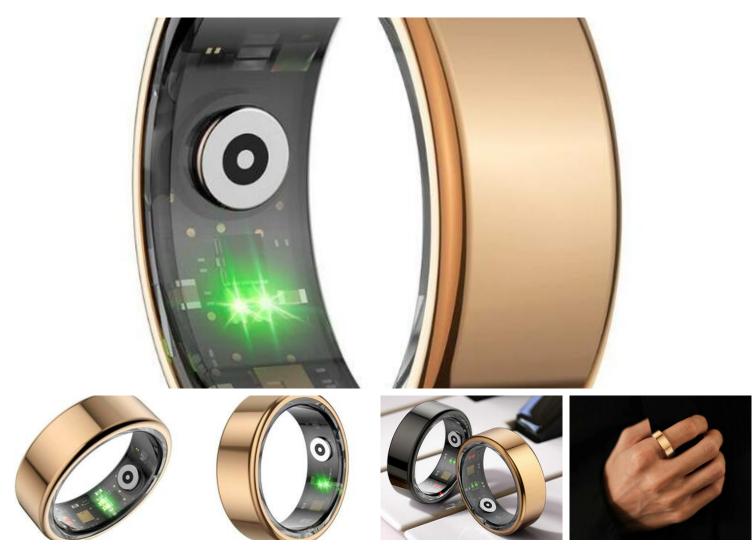

# Smartring Colmi R02 10 (Gold).

Take care of your health and fitness with the Colmi R02 smart ring. The device can monitor heart rate, sleep and blood oxygen saturation, plus it counts steps and calories burned. It also offers 21 sports modes and features IP68 water resistance. Convenient access to the information it collects will provide you with a dedicated QRing app. The Smartring is also distinguished by its lightweight design (only 4.4 g), up to 6 days of operation on a single charge and stylish, sleek design.

#### Modern design

Smartring Colmi is not only a practical, multifunctional accessory, but also a fantastic addition to almost any style. It features a modern, stylish design that is likely to appeal to many users. It is available in two color versions - gold and black. Its exterior was made of polished stainless steel, and hypoallergenic resin was used for the interior. What's more, the ring weighs only 4.4 grams and is only 2.7 mm thick - making it very comfortable to wear.

## Long working time, magnetic charging

Thanks to its powerful 17 mAh battery, a fully charged smartring will last for up to 6 days. So you can go for a workout or go on a multi-day trip without any worries - the device will not refuse to serve you too quickly. The set also includes a magnetic cable, with the help of which you will charge the ring in just about an hour.