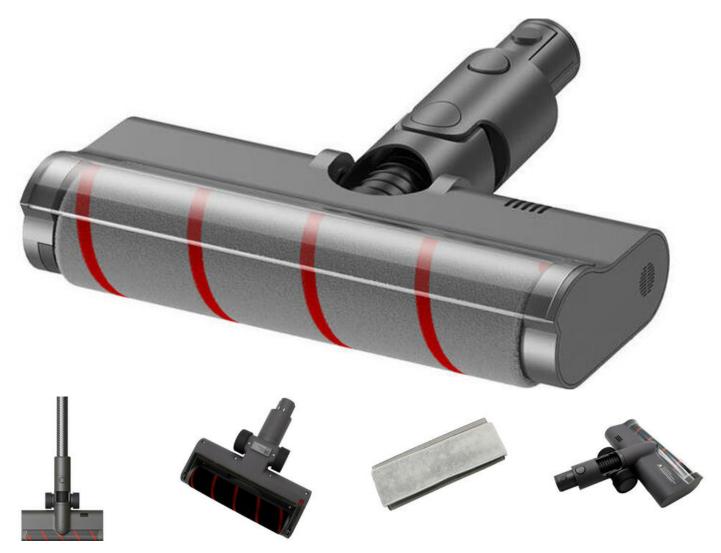

Brush with mop module for Dreame T30 Brush with mop module for Dreame T30

Mop-Compatible Brush for Dreame T30

Cleaning with Dreame just got easier! This brush features a larger suction nozzle diameter and an improved end design that effectively prevents different lengths of hair from getting tangled. Additionally, its V-shaped construction gathers longer hair and removes them more efficiently. But that's not all! This device is reusable, allowing you to save money on purchasing new components, and it comes with a mopping function. Choose Dreame!