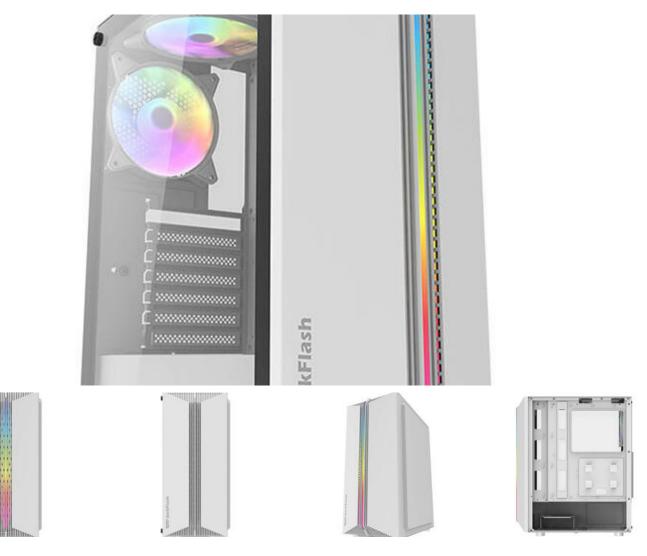

## Darkflash DK151 Computer Case

Darkflash DK151 is a roomy computer case designed in a modern, eye-catching style. It is compatible with multiple motherboard standards and features a number of useful, efficient ports. What's more, it offers ARGB backlighting on the front panel and a transparent side panel so you can highlight the visual appeal of your chosen components.

## Plenty of options

The case supports mainboard standards ATX, M-ATX and ITX, and can accommodate a CPU with a height of 160 mm and a graphics card with a length of up to 290 mm. Put together your dream computer without worrying about the components not fitting properly!

## Your dream configuration

The case has been equipped with many useful, efficient ports. The USB 3.0 port is characterized by high throughput. In addition, it has 7 expansion slots, so you will be able to expand your configuration in the way you choose.

## Modern design

The DK151 fits right into the modern style. The front panel of the case features ARGB backlighting that draws the eye and gives the design a gaming feel. Moreover, the side panel is made of tempered glass so that components equipped with backlighting will be clearly

Mobilemax - Gadgets and Accessories Rua Vasco da Gama n61, 8005-411, Estoi - Faro, Portugal (Continente) Telefone: +351962484153 (Chamada para rede móvel nacional) Email: info@mobilemax.pt

visible.

Manufacturer Darkflash Model DK151 Color White Housing type Middle Tower Motherboard standard ATX, M-ATX, ITX Side panel Tempered glass Front panel ABS Dimensions 363 x 206 x 432 mm Weight 3.8 kg Disk space HDD x 1 / 2 SSD x 3 / 2 Slots for expansion cards 7 Maximum graphics card length 290 mm Max. CPU cooler height 160 mm Power supply mounting location Bottom Fan installation options Front: 120 mm x3 fans Back: 120 mm x1 fan Top: 120 mm x2 fans Number of installed fans 3 (Darkflash C6 White) Water cooling installation options Front: 360 mm water cooling system Rear: 120 mm water cooling system Front connectors USB 3.0 x1 USB 2.0 x2 Headphone/speaker output Microphone input Power Reset LED Backlighting ARGB front panel