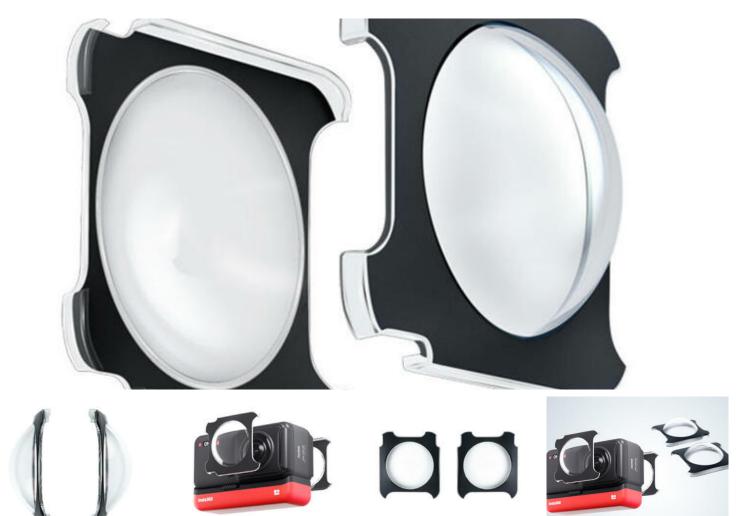

## Sticky Lens Guards for Insta360 Dual-Lens 360 ONE R / RS

Sticky Lens Guards for Insta360 Dual-Lens 360 ONE R / RS

Ref: 6970357852970

Insta360 ONE RS/R Sticky Lens Guards for 360 Lens

Make sure your camera is properly protected both in use and in storage. The 360 lens guards are designed for the Insta360 ONE R / RS cameras and provide optimal protection for both lenses. They are very easy to install. They are equipped with a hydrophobic coating and are scratch resistant. They attach directly to the lenses for a secure fit. Correctly mounted, they provide excellent protection against damage and dirt.

In the box 2x sticky lens guard 6x double-sided adhesive (the lens guards come with double sided adhesives already attached) Brand Insta360 Model CINFSSF/A Material PMMA VH001 (acrylic) Weight

Mobilemax - Gadgets and Accessories Rua Vasco da Gama n61, 8005-411, Estoi - Faro, Portugal (Continente) Telefone: +351962484153 (Chamada para rede móvel nacional) Email: info@mobilemax.pt

1.8g Dimensions 37.80x33.75x11.2mm Compatibility Insta360 ONE R / RS cameras (with 360° module)

Preço:

Fotografia, Video, Cameras, Insta360