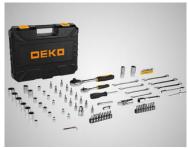

## Deko Tools DKAT82 tool set

The Deko Tools set contains 82 tools that you will use when assembling furniture, kitchen accessories or during DIY. They are made of high-quality steel, which contributes to their durability and resistance to corrosion. The non-slip finish ensures comfort of use, and the bag makes it easy to store and transport the tools.

## Toolbox

The problem of finding tools is a thing of the past. All elements of the set are placed in a practical box, so you can have them at hand. In addition, you will avoid clutter, and convenient handles will facilitate transportation.

## Included

Philips star screwdriver 1, 2, 3; flat screwdriver 3, 4, 6; Pozidriv AD 1, 2

Combination wrenches: 8,10,11,12,13,14,15 mm

Mobilemax - Gadgets and Accessories Rua Vasco da Gama n61, 8005-411, Estoi - Faro, Portugal (Continente) Telefone: +351962484153 (Chamada para rede móvel nacional) Email: info@mobilemax.pt

1/4" socket holder

Universal screws: 1/4", 1/2"

Extension rod 1/4"

Extension rails: 1/4" x3, 1/2" x5

Flexible strip ¼"
Coupling ¼"

Sockets: 1/4" x6.35 mm, 1/2" x8 mm

Sockets: ½": 4,4.5,5,5.5,6,7,8,9,10,11,12,13 mm Sockets: ½": 14,15,16,17,18,19,20,22 mm

Ratchet: 1/4", 1/2"

Spark plugs: ½" 16,21 mm Hex keys: 1.5, 2, 2.5 mm

8 mm bit set: SL7,8,10,12;PH3,4;PZ3,4;H7,8,10,12;T30,40,45,50 Adapters for bits: SL4, 5.5, 7;PH1, 2;PZ1, 2;H3, 4, 5;T10, 15, 20

Manufacturer Deko Tools Model DKAT82