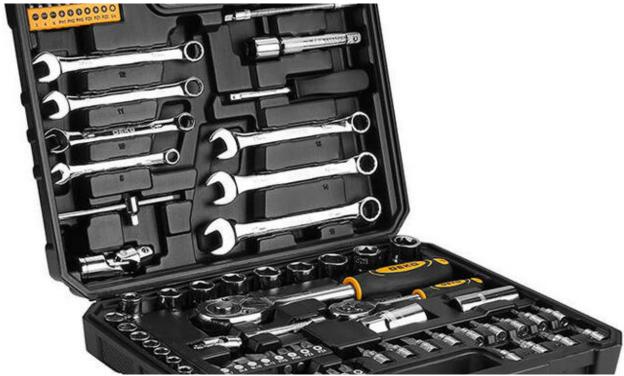

## Deko Tools DKAT82 tool set

The Deko Tools set contains 82 tools that you will use when assembling furniture, kitchen accessories or during DIY. They are made of high-quality steel, which contributes to their durability and resistance to corrosion. The non-slip finish ensures comfort of use, and the bag makes it easy to store and transport the tools.

## Toolbox

The problem of finding tools is a thing of the past. All elements of the set are placed in a practical box, so you can have them at hand. In addition, you will avoid clutter, and convenient handles will facilitate transportation.

## Included

Philips star screwdriver 1, 2, 3; flat screwdriver 3, 4, 6; Pozidriv AD 1, 2

Combination wrenches: 8,10,11,12,13,14,15 mm

Mobilemax - Gadgets and Accessories Rua Vasco da Gama n61, 8005-411, Estoi - Faro, Portugal (Continente) Telefone: +351962484153 (Chamada para rede móvel nacional) Email: info@mobilemax.pt

1/4" socket holder

Universal screws: 1/4", 1/2"

Extension rod 1/4"

Extension rails: 1/4" x3, 1/2" x5

Flexible strip ¼"
Coupling ¼"

Sockets: 1/4" x6.35 mm, 1/2" x8 mm

Sockets: ½": 4,4.5,5,5.5,6,7,8,9,10,11,12,13 mm Sockets: ½": 14,15,16,17,18,19,20,22 mm

Ratchet: 1/4", 1/2"

Spark plugs: ½" 16,21 mm Hex keys: 1.5, 2, 2.5 mm

8 mm bit set: SL7,8,10,12;PH3,4;PZ3,4;H7,8,10,12;T30,40,45,50 Adapters for bits: SL4, 5.5, 7;PH1, 2;PZ1, 2;H3, 4, 5;T10, 15, 20

Manufacturer Deko Tools Model DKAT82