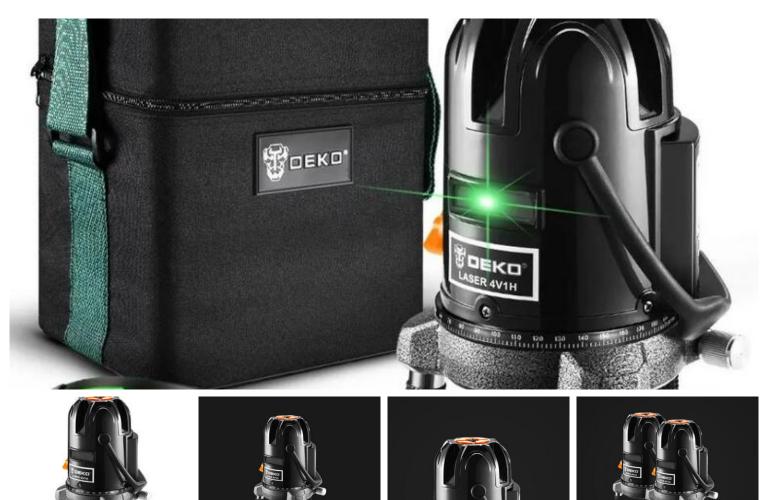

## Deko Tools LL57GA laser level

The Deko Tools LL57GA laser level features a swivel base, a functional keypad and a crisp, green laser with a wavelength of 505 nm. It facilitates precise laying of panels or tiles, as well as wallpapering and many other tasks. It uses a self-leveling system with an audible alarm to avoid mistakes at the beginning of work. The leveler is powered by three AA batteries.

## Make your work easier

The leveler is perfect for construction or renovation work. It uses a high-end green laser and displays 1 horizontal line and 4 vertical lines, allowing you to evenly lay panels or hang paintings. The working range is 10 m, while the laser wavelength is 505 nm. A 3-stage self-leveling system is responsible for high precision.

## Well designed

The leveler has a rotating base, so you can easily adjust the position of the LL57GA to suit your individual needs. At your disposal is also a dustproof keypad, which has been placed in the upper part of the leveler - it will make it easier to operate the device. The product will work well for both indoor and outdoor work.