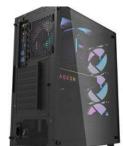

## Darkflash DK352 Plus + 4 C6 fans

Assemble your dream computer without worrying about not having enough space for your components. The Darkflash DK352 Plus computer case has a spacious interior, which allows you to equip it with an ATX / M-ATX / ITX / E-ATX motherboard or a 340 mm long graphics card. It also has transparent panels that perfectly match with backlit components. You will also find 4 Darkflash C6 fans in the set.

## Transparent panels

The case features a transparent side panel made of tempered glass. This makes it a perfect match for illuminated components - also with the included fans. Opt for a combination of functionality and visual appeal to create your dream configuration!