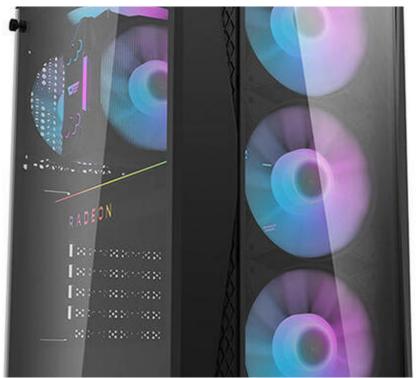

## Darkflash DK352 Plus + 4 C6 fans

Assemble your dream computer without worrying about not having enough space for your components. The Darkflash DK352 Plus computer case has a spacious interior, which allows you to equip it with an ATX / M-ATX / ITX / E-ATX motherboard or a 340 mm long graphics card. It also has transparent panels that perfectly match with backlit components. You will also find 4 Darkflash C6 fans in the set.

## Transparent panels

The case features a transparent side panel made of tempered glass. This makes it a perfect match for illuminated components - also with the included fans. Opt for a combination of functionality and visual appeal to create your dream configuration!

The C6 fans will surprise you with their easy installation and reliable operation. Each of the 4 fans is equipped with 9 blades that stand out for their carefully thought-out, aerodynamic design. They assure effective cooling of your equipment - forget about the problems with overheating.

## Stylish RGB Backlighting

The colored backlighting of the fan blades creates a striking effect. The RGB mode can be controlled via the Reset button. Want to adjust the light to your preference? It's possible! The fan supports up to 20 fantastic lighting effects. Discover the available functions and give your computer the unique character of your dreams!