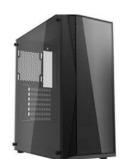

## Darkflash DK352 Plus + 4 C6 fans

Assemble your dream computer without worrying about not having enough space for your components. The Darkflash DK352 Plus computer case has a spacious interior, which allows you to equip it with an ATX / M-ATX / ITX / E-ATX motherboard or a 340 mm long graphics card. It also has transparent panels that perfectly match with backlit components. You will also find 4 Darkflash C6 fans in the set.

## Many possibilities

The case supports the installation of mainboard in ATX / M-ATX / ITX / E-ATX standard. What is more, it allows to equip it with a 340 mm long graphics card and a processor up to 160 mm high. It also features access to 7 expansion slots. It provides the possibility to mount 2 HDDs and 2 or 3 SSDs. With DK352 Plus you will not feel any limitations!

## Transparent panels

The case features a transparent side panel made of tempered glass. This makes it a perfect match for illuminated components - also with the included fans. Opt for a combination of functionality and visual appeal to create your dream configuration!