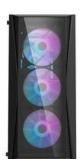

The C6 fans will surprise you with their easy installation and reliable operation. Each of the 4 fans is equipped with 9 blades that stand out for their carefully thought-out, aerodynamic design. They assure effective cooling of your equipment - forget about the problems with overheating.

## Stylish RGB Backlighting

The colored backlighting of the fan blades creates a striking effect. The RGB mode can be controlled via the Reset button. Want to adjust the light to your preference? It's possible! The fan supports up to 20 fantastic lighting effects. Discover the available functions and give your computer the unique character of your dreams!