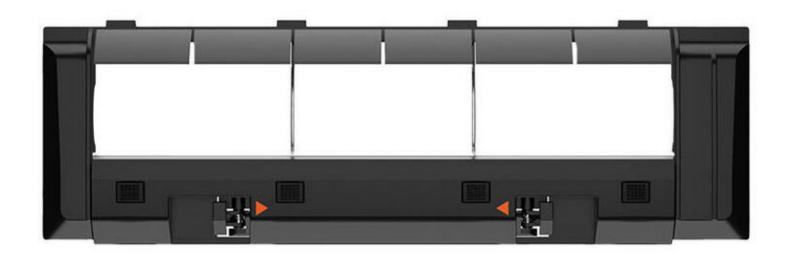

## Main brush cover for Dreame D9 Pro vacuum cleaner

Main brush cover for Dreame D9 Pro vacuum cleaner

Rechargeable battery for Dreame P10 vacuum cleaner.

The kit contains a battery for the upright vacuum cleaner P10. The device discharged during cleaning? No problem! Connect it to the charging station, replace it with another battery and continue cleaning without unnecessary interruptions. Its capacity is 7 x 2000 mAh, which translates into about 50 minutes of operation.

Ref: 6973734685598

Telefone: +351962484153

Email: info@mobilemax.pt

(Chamada para rede móvel nacional)

Manufacturer

Dreame

Name

Rechargeable battery for Dreame P10 vacuum cleaner

Fits to

Dreame P10

Capacity

7 x 2000 mAh

Operating time

up to 50 min

| u | r | Δ | $\sim$ | $\Gamma$ |
|---|---|---|--------|----------|
|   |   | ㄷ | v.     | v.       |

€ 10.50