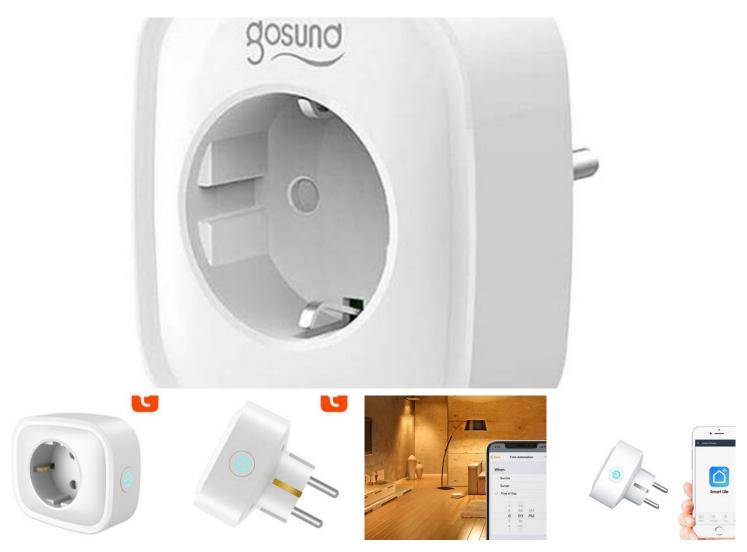

## Smart socket WiFi Gosund SP1 E/F- unischuko

Gosund SP1 is a smart socket with an EU plug. Through the application, we can control lighting or other household devices directly from the application on our smartphone. Using the Smart Life app (Tuya app) (for free download on Android and iOS). Once the product is connected to the local network and added to our app, we can control it from anywhere in the world where we have Internet access. The device works with the latest systems: IFTTT, Amazon Alexa and Goggle Assistant.

## Easy to use

The Smart Life application is available in Polish, in addition to the standard device on/off switch-on/off, it also offers the creation of action plans for individual devices, thanks to which it can automatically switch on/off connected devices at specific times. Gosund devices work only in 2.4GHz WLAN networks. Thanks to the application you can plan the operation of the devices in your home (including lamps) so that they simulate the presence of a resident, which can scare off a potential burglar.

## Rugged construction

The Gosund SP1 plug is made of the highest quality materials. It is ROHS and CE certified, the housing is safe and fire resist

Included

Mobilemax - Gadgets and Accessories Rua Vasco da Gama n61, 8005-411, Estoi - Faro, Portugal (Continente) Telefone: +351962484153 (Chamada para rede móvel nacional) Email: info@mobilemax.pt

Ref: 6972391280023

SP1 plug User manual in Polish Manufacturer Gosund Model SP1 Plug European E/F- unischuko Dimensions 12 x 9 x 9 cm Voltage 230V Power 0.40W Maximum power 3680 W Connectivity WiFi (2.4 GHz) Measurement accuracy 0.1 kWh Application TuyaSmart, Gosund Compatibility IFTTT, Amazon Alexa and Google Assistant Additional features Energy measurement + Timer function Weight 130 g Current max. 16A Status indication LED Timer switch Yes Electricity consumption measurement