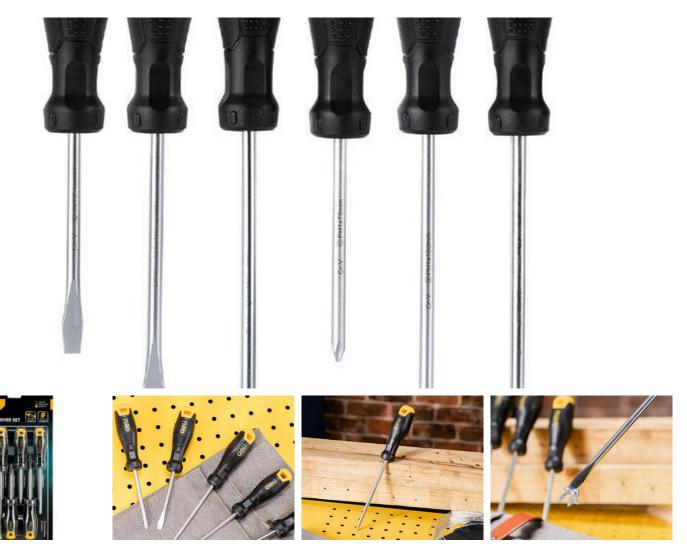

## Deli Tools precision screwdriver set EDL620006

Deli Tools EDL620006 set includes 6 different precision screwdrivers such as SL5x75mm, SL5x100mm, SL6x150mm, PH1x75mm, PH1x100mm and PH2x150mm. All of them are made of high-quality chrome vanadium steel, and have non-slip handles made of durable plastic. They are ideal for any home or workshop. They will also meet the expectations of both amateurs and professionals.

In the box

Mobilemax - Gadgets and Accessories Rua Vasco da Gama n61, 8005-411, Estoi - Faro, Portugal (Continente) Telefone: +351962484153 (Chamada para rede móvel nacional) Email: info@mobilemax.pt

SL5x75mm slotted screwdriver SL5x100mm slotted screwdriver SL6x150 mm slotted screwdriver PH1x75 mm Phillips screwdriver PH1x100 mm Phillips screwdriver PH2x150 mm Phillips screwdriver Brand Deli Tools Model EDL620006 Types of screwdrivers SL5x75mm, SL5x100mm, SL6x150mm, PH1x75mm, PH1x100mm, PH2x150mm Material PP + Cr-V steel Color Black and yellow