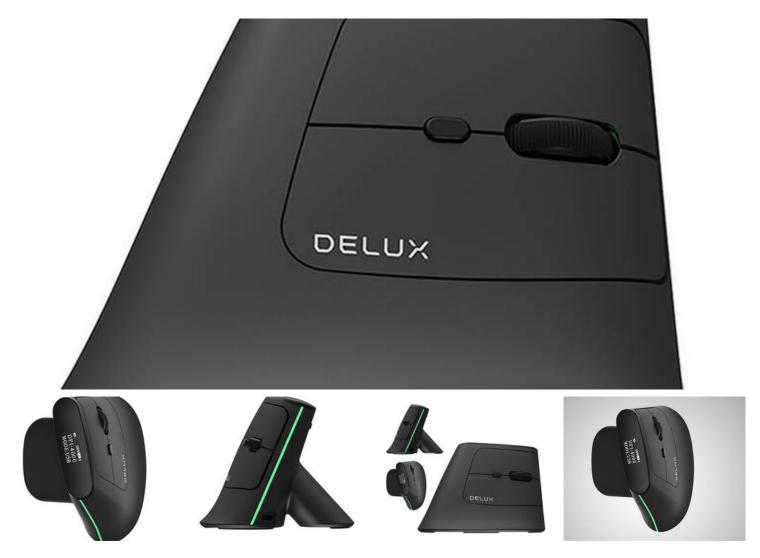

## Delux MV6 Wireless Vertical Mouse

Equip yourself with a mouse that makes your daily computer work easier while emphasizing proper wrist and radius bone positioning. The Delux MV6 Vertical Mouse also offers 3 ways to connect to your computer, adjustable DPI and a powerful optical sensor.

## Performance first and foremost

The mouse is equipped with a PAW3212 optical sensor, which features smooth, precise operation. What's more, the device allows you to adjust the DPI level in 5 degrees - 800 / 1200 / 1600 / 2400 / 4000. Thus, you will adjust its operation to your needs and expectations.

## 3 connection possibilities

You will connect the MV6 model to your computer using either a cable or wirelessly. The latter option is possible thanks to the use of Bluetooth module or the included 2.4G adapter.

## Thoughtful design

The vertical mouse supports the correct positioning of the wrist and radius bone. As a result, you don't expose yourself to discomfort and injury - even during long sessions. What's more, the stylish and minimalist design with backlighting highlights the visual qualities of the equipment.