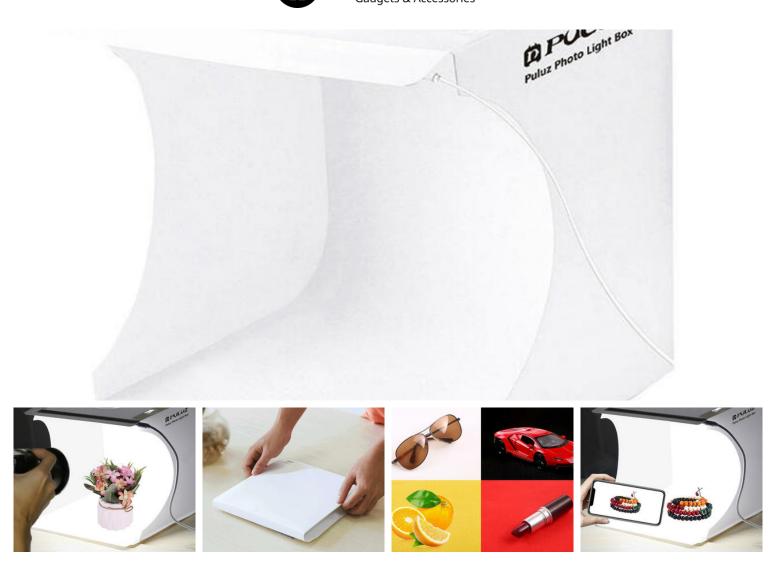

### Puluz Shutterless tent 20 cm LED PU5022

Experience how simple and fast it is to take perfect photos of objects. The Puluz lighting tent is used to create high-quality, shadow-free photos of a variety of objects. The whole kit is ready to go right out of the box and takes just a few minutes to assemble. It is handy, so we can use it both outdoors and at home or in the office. The product will meet the expectations of even the most demanding users. You do not need any additional accessories to create your shots - all you need is your camera or smartphone.

# Many benefits

The shadow-free tent features a handy design when folded up, so storage is not a major problem. Assembly of the tent is simple and takes very little time. The tent has no strobe effect, features high brightness and distributes heat very well.

#### Versatility

The tent has an opening top cover, so that you can also take photos from above. You will also find photographic backgrounds in different colours in the kit, so you can easily adapt the colour scheme to your specific product.

#### LED lighting

The built-in LED panels provide the perfect illumination for the tent. The lamps also have the ability to be repositioned, so you can adjust

Mobilemax - Gadgets and Accessories Rua Vasco da Gama n61, 8005-411, Estoi - Faro, Portugal (Continente) Telefone: +351962484153
(Chamada para rede móvel nacional)
Email: info@mobilemax.pt

Ref: 5907489601191

the direction of the light yourself. This way you don't need any additional lamps - everything you need is included!

## Easy assembly

The simple and compact design allows the tent to be set up in just a few minutes. The included carrying case makes transporting the tent easy and also protects it from dirt or damage.

Included

shadeless tent x1

cabling x1

photographic background x6 (black, white, green, orange, blue, red)

carrying case x1

Model∏

PU5022

Size□

20x23x24cm