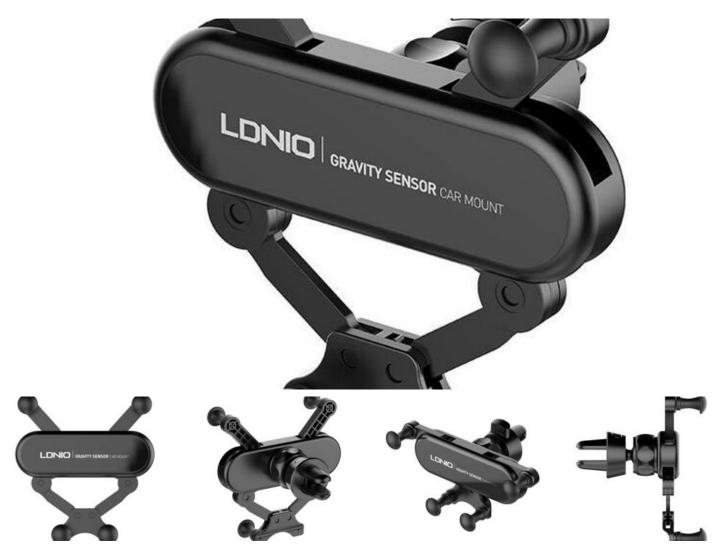

# Car gravity holder LDNIO MG03 (black)

Car gravity holder LDNIO MG03 (black)

## LDNIO MG03 car gravity mount (black).

Ensure proper protection and stability for your equipment. The automatic side clamps of the mount self-adjust to the width of the phone. The mount is distinguished by its thoughtful design, so you do not have to worry about your phone falling out of it and being damaged. Travel without worrying about your equipment!

### Stability

LDNIO brand product guarantees the safety of your phone. The innovative gravity design in a quadrilateral structure provides even more stability while driving even on an extremely bumpy road. The holder holds a larger area of your phone, which guarantees even better results.

#### Thoughtful design

The product is small enough that it doesn't take up too much space on the grille. On the other hand, the mechanical hook on the back ensures a secure and stable grip when fastened to the grille. Moreover, it does not block access to the side buttons.

### Durable

The product was made with your convenience and the safety of your equipment in mind. The cut-out charging port allows for convenient use. The buckles are solid and durable. The holder will serve you for years!