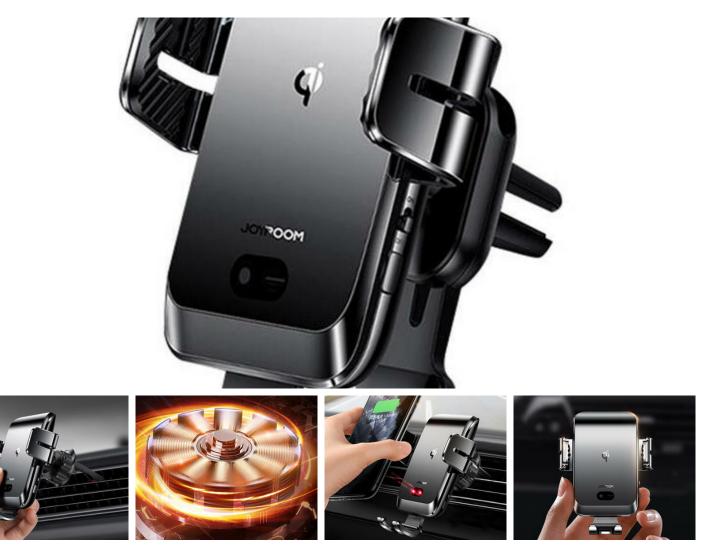

Charge your smartphone quickly and safely while traveling. The Joyroom car mount offers fast Qi charging and automatically opens for added convenience. It is compatible with most grille models and recognizes your smartphone's operating system (Android or iOS).

## Fast charging

With 15W, the Joyroom inductive charger will allow you to renew your device's power in no time. The use of copper elements increases the charging speed by 70% and the range of the charger by 45%. In addition, the Huawei Mate 30 Pro will reach 50% in about 30 minutes. In addition, it intelligently detects the smartphone's operating system - depending on whether it is Android or iOS.

## Convenient operation

The Joyroom mount is equipped with a button that infrared sensor that detects a nearby device and automatically opens. You can also use the dedicated button on the right side to open the mount and remove your smartphone. In addition, you can use the holder even if you turn off the engine.

## User-friendly

The Joyroom JR-ZS214 car mount allows you to adjust the position of your smartphone vertically or horizontally, so you can navigate

Mobilemax - Gadgets and Accessories Rua Vasco da Gama n61, 8005-411, Estoi - Faro, Portugal (Continente) Telefone: +351962484153 (Chamada para rede móvel nacional) Email: info@mobilemax.pt

comfortably. The silicone finish protects your device from damage, and the clever design allows you to use your smartphone with one hand. In addition, there is no need to remove the case from the smartphone and it is compatible with most models of air vents.

Manufacturer Joyroom Model JR-ZS214 Color black Material ABS + PC V0 Input port USB-C Input voltage 5V/2A; 9V/2A; 12V/1.5A Output power 5W, 7.5W, 10W, 15W (max) Charging range <8mm Fits smartphones with screen diagonal 4.7 - 6.8"