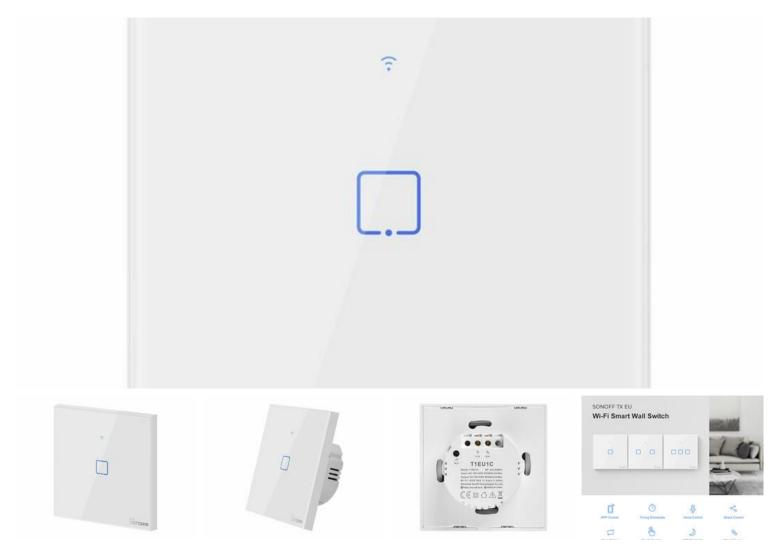

# Smart Switch WiFi + RF 433 Sonoff T1 EU TX (1-channel)

Smart Switch WiFi + RF 433 Sonoff T1 EU TX (1-channel)

# Smart switch

Sonoff TX is a touch and intelligent light switch. It can be operated by means of an application via WiFi network or classic, by means of touch. You can switch on the light in the selected room in the house, regardless of where you are. Made of high quality materials, such as heat-resistant ABS and tempered glass, it provides safety and fits perfectly into any room. Gentle backlighting of the switch, subtly emphasizes its design and makes it visible at night.

Model

T1EU1C-TX

Voltage

100~240 V AC

Max. voltage

2 A (channel)

Max. load power

480 W

Number of channels

1

Mounting hole dimensions

86 mm x 86 mm x 35 mm

Preço:

€ 17.00

Telefone: +351962484153

Email: info@mobilemax.pt