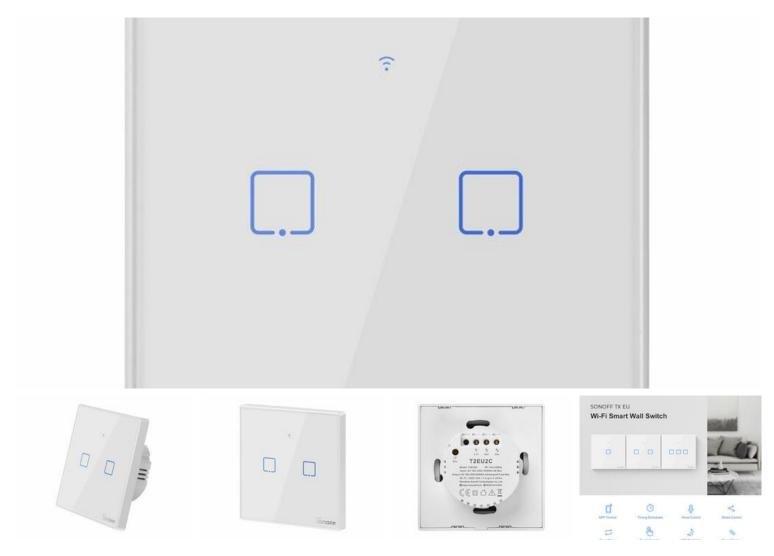

# Smart Switch WiFi + RF 433 Sonoff T2 EU TX (2-channel)

Smart Switch WiFi + RF 433 Sonoff T2 EU TX (2-channel)

#### Smart switch

Sonoff TX is a touch and intelligent light switch. It can be operated by means of an application via WiFi network or classic, by means of touch. You can switch on the light in the selected room in the house, regardless of where you are. Made of high quality materials, such as heat-resistant ABS and tempered glass, it provides safety and fits perfectly into any room. Gentle backlighting of the switch, subtly emphasizes its design and makes it visible at night.

Model

T2EU2C-TX

Voltage

100~240 V AC

Max. voltage

2 A (channel)

Maximum load power

480 W

Colour

White

WiFi

802.11 b/g/n

**Encryption WiFi** 

WPA-PSK/WPA2-PSK

Material

Tempered glass / PC V0

Number of channels

2

Mounting hole dimensions

86 mm x 86 mm x 35 mm

Preço:

Antes: € 20.6025

Agora: € 20.00

Telefone: +351962484153