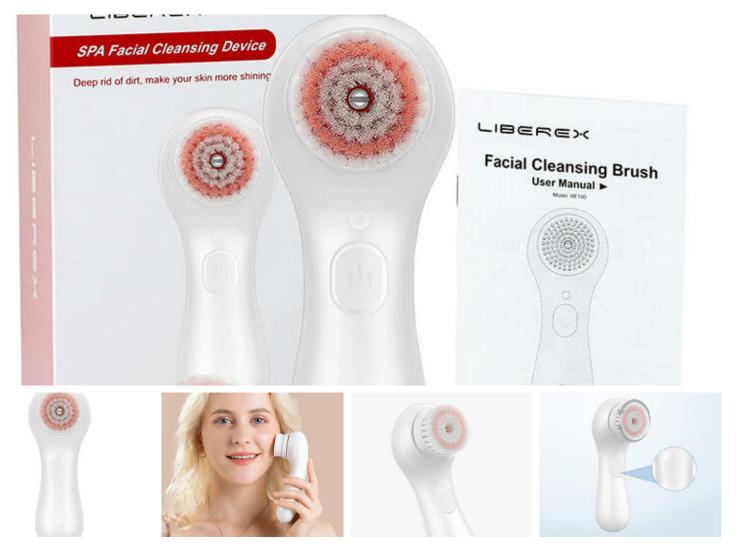

## Vibrant Facial Cleaning Brush Liberex CP006221 (White)

Vibrant Facial Cleaning Brush Liberex CP006221 (White)

Ref: 6931446900798

## Liberex Vibrant Facial Cleaning Brush CP006221 (White)

Take care of comprehensive facial care with the Liberex brush. It is equipped with soft DuPont bristles that will effectively but gently remove dead skin, impurities and blackheads. It offers 2 speed modes and is IPX7 water-resistant. In addition, you will find 2 brush heads in the set: for sensitive skin and normal skin.

Included toothbrush brush head x2 (for sensitive and normal skin) microUSB charging cable user manual Brand Liberex Model CP006221 Color white Working voltage DC 3.7V Working current 600 mA Charging time 2.5h Noise level ≤ 60 dB Water resistance class IPX7 Input voltage 5V / 1A Power 2.2W Working time 1.2 h (continuous operation) Weight 168 q Dimensions 170 x 65 x 63 mm