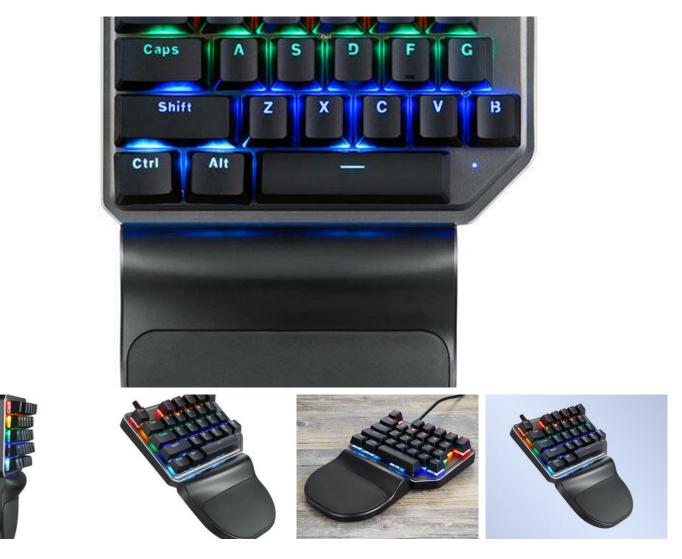

## Motospeed K27 RGB mechanical WASD keyboard

Looking for a modern keypad? The Motospeed WASD mechanical keyboard is for you! You can easily operate it with one hand. What's more, thanks to the design with a dedicated wrist rest, you can forget about the feeling of fatigue and increase your comfort. With the Motospeed K27 you can achieve great results during gameplay and break more records, as this keypad is equipped with 27 mechanical keys. Start a new game with a modern mechanical keyboard!

## Exceptional backlighting

The K27 mechanical keyboard will look great on any gaming desk, as each of its keys is equipped with RGB LED backlighting. In addition, you can choose from up to 5 lighting modes, so you can customize it to your preferences. Millions of colors and surprising lighting effects give the keyboard a unique character.