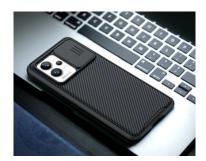

Ref: 6902048241725

Case Nillkin CamShield Pro for Realme GT2 Pro (black)

Case Nillkin CamShield Pro for Realme GT2 Pro (black)

CamShield Pro case for Realme GT2 Pro (black).

Take care of the protection of your smartphone. The Nillkin case protects your device from scratches and allows you to protect your privacy with an additional camera cover. It is made of wear-resistant and damage-resistant material. In addition, it looks great and is pleasant to the touch.

## Protects your smartphone from damage

The CamShield Pro case is tailored to fit the smartphone model, providing convenient access to the buttons. Reinforced edges provide extra protection during potential drops, and an additional camera cover helps protect privacy.

## Thoughtful design

The Nillkin CamShield Pro is made of environmentally friendly TPU and PC materials that are resistant to wear and tear and damage. The non-slip finish on the sides provides additional protection and makes the case fit perfectly in the hand. In addition, it looks great and feels nice to the touch.