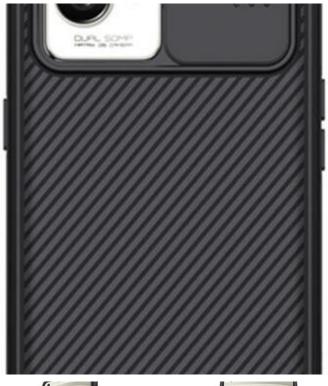

Ref: 6902048241725

Case Nillkin CamShield Pro for Realme GT2 Pro (black)

Case Nillkin CamShield Pro for Realme GT2 Pro (black)

CamShield Pro case for Realme GT2 Pro (black).

Take care of the protection of your smartphone. The Nillkin case protects your device from scratches and allows you to protect your privacy with an additional camera cover. It is made of wear-resistant and damage-resistant material. In addition, it looks great and is pleasant to the touch.

## Protects your smartphone from damage

The CamShield Pro case is tailored to fit the smartphone model, providing convenient access to the buttons. Reinforced edges provide extra protection during potential drops, and an additional camera cover helps protect privacy.

## Thoughtful design

The Nillkin CamShield Pro is made of environmentally friendly TPU and PC materials that are resistant to wear and tear and damage. The non-slip finish on the sides provides additional protection and makes the case fit perfectly in the hand. In addition, it looks great and feels nice to the touch.