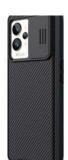

Ref: 6902048241725

Case Nillkin CamShield Pro for Realme GT2 Pro (black)

Case Nillkin CamShield Pro for Realme GT2 Pro (black)

CamShield Pro case for Realme GT2 Pro (black).

Take care of the protection of your smartphone. The Nillkin case protects your device from scratches and allows you to protect your privacy with an additional camera cover. It is made of wear-resistant and damage-resistant material. In addition, it looks great and is pleasant to the touch.

## Protects your smartphone from damage

The CamShield Pro case is tailored to fit the smartphone model, providing convenient access to the buttons. Reinforced edges provide extra protection during potential drops, and an additional camera cover helps protect privacy.

## Thoughtful design

The Nillkin CamShield Pro is made of environmentally friendly TPU and PC materials that are resistant to wear and tear and damage. The non-slip finish on the sides provides additional protection and makes the case fit perfectly in the hand. In addition, it looks great and feels nice to the touch.