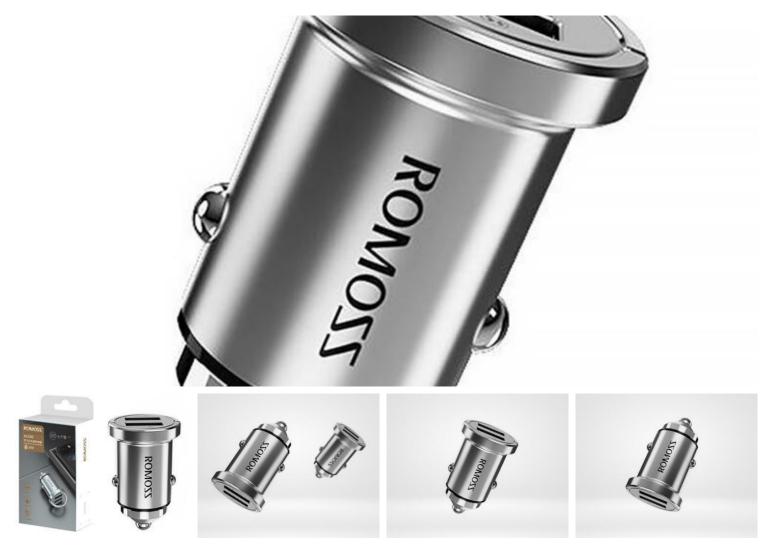

## Car charger Romoss AT24D, 2x USB, 24W (silver)

Car charger Romoss AT24D, 2x USB, 24W (silver)

Ref: 6973693496105

Romoss AT24D 24W car charger (silver).

Have confidence that your devices are always charged. The AT24D car charger provides a maximum amperage of 4.8 and allows fast charging with a maximum power of 24 watts. It features 2 USB-A ports, so you can successfully charge multiple devices simultaneously. It works with input current in the range of 12-24V. Also noteworthy is its wide compatibility.

## 2 output ports

Conveniently charge 2 pieces of equipment at the same time. The Romoss charger features two USB-A output ports. This allows both you and your passenger to connect your smartphone for charging. No longer does anyone have to wait indefinitely for their turn!

Manufacturer Romoss Model AT24D Color Silver Maximum power 24 W Input 12-24V / 2A (max) Output USB-A1: 5V / 2.4A (12W Max) USB-A2: 5V / 2.4A (12W Max) Maximum output current

Preço:

€ 6.49

Acessórios para telemóveis, Carregadores, Acessórios Telemóvel, Car chargers