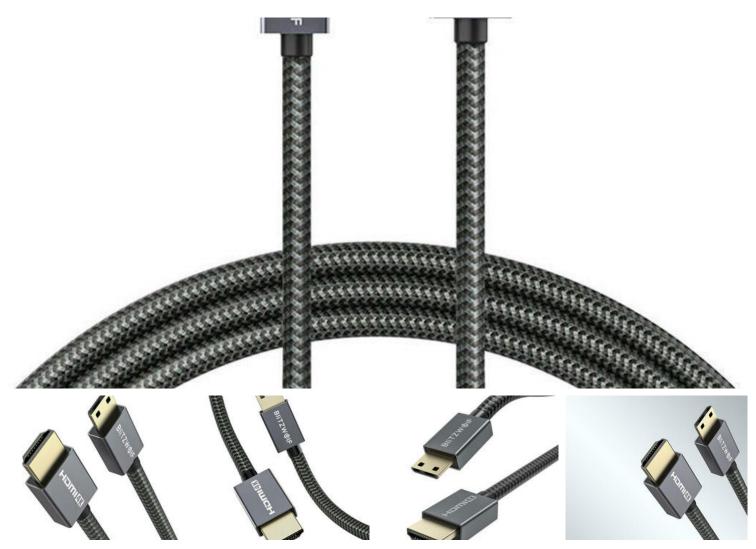

## HDMI to HDMI cable, Blitzwolf BW-HDC4, 4K, 1.2m (black) HDMI to HDMI cable, Blitzwolf BW-HDC4, 4K, 1.2m (black)

Ref: 5905316141155

Blitzwolf BW-HDC4 4K HDMI to HDMI cable 1.2m (black)

The Blitzwolf BW-HDC4 4K to HDMI cable is a 4K HDMI to HDMI cable with a rugged design that will let you enjoy a great picture with 18Gbps bidirectional data transfer. It is compatible with HDMI versions lower than 2.0.

## Extremely durable

Another advantage of the product is its robust construction. The special aluminum sheath with PP braid, makes the cable resistant to breakage, does not tangle, and on top of that, it is more flexible, so it will definitely be a purchase for years.

| BW-HDC4                                                      |
|--------------------------------------------------------------|
| Material                                                     |
| Aluminum alloy shell + PP braid                              |
| Resolution                                                   |
| 4K * 2K at 60 Hz                                             |
| HDMI version                                                 |
| HDMI 2.0 (backward compatibility with earlier HDMI versions) |
| Transmission speed                                           |
| 18 Gbps                                                      |
| Core                                                         |
| Tinned copper wire                                           |
| Interface                                                    |
| Mini HDMI to HDMI                                            |
| Length                                                       |
| 1,2 m                                                        |