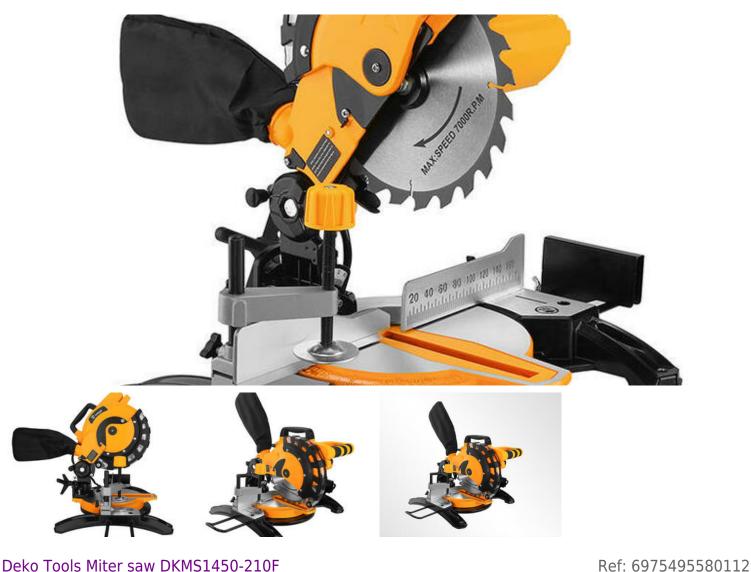

## Deko Tools Miter saw DKMS1450-210F

Deko Tools Miter saw DKMS1450-210F

Deko Tools DKMS1450-210F Mitre Saw

Looking for a saw for multiple applications? The Deko Tools DKMS1450-210F will work well in the workshop and on the construction site. It features 1450 watts of power and a speed of 5,000 rpm, making it ideal for handling both wood and aluminum. The device features a swivel base that allows both sides to cut at a 45° angle, while the cutting head has a knob that adjusts the left-hand tilt from 0-45°. For greater comfort, the handle has been covered with rubber, so you can be sure of a stable grip while working. What's more, the use of a vise and side supports will make cutting longer objects easier, while the blade guard will ensure that you can use the equipment safely.

Included 210mm circular saw x 1 dust collection bag x 1 clamp x 1 carrying handle x 1 side outriggers x 2 support baffle x 1 bevel lock knob x 1 screws x 2

Mobilemax - Gadgets and Accessories Rua Vasco da Gama n61, 8005-411, Estoi - Faro, Portugal (Continente)

Telefone: +351962484153 (Chamada para rede móvel nacional) Email: info@mobilemax.pt

| gasket x 1                        |  |
|-----------------------------------|--|
| two-sided screwdriver/hex key x 1 |  |
| pair of carbon brushes            |  |
| Specification:                    |  |
| Manufacturer                      |  |
| Deko Tools                        |  |
| Model                             |  |
| DKMS1450-210F                     |  |
| Voltage/frequency                 |  |
| 220-240V~50Hz/60Hz                |  |
| Rated input                       |  |
| 1450W                             |  |
| No-load speed                     |  |
| 5000rpm                           |  |
| Blade diameter                    |  |
| 210mmX25.4mmX24T                  |  |
| Diagonal table angle              |  |
| 45°/0°/+45°                       |  |
| Diagonal angle                    |  |
| 0-45° to the left                 |  |
| Maximum cutting angle             |  |