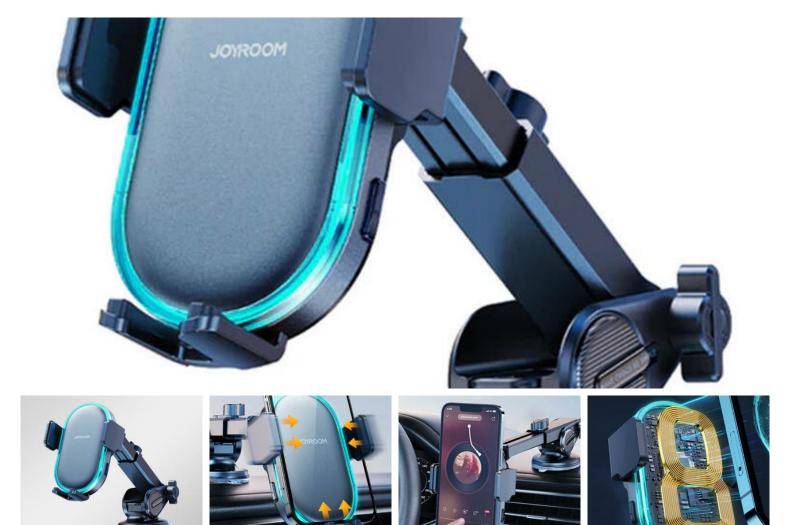

## Joyroom JR-ZS299 magnetic dashboard car holder with inductiv

Joyroom JR-ZS299 magnetic dashboard car holder with inductiv

Joyroom JR-ZS299 magnetic car cockpit mount with inductive charger (black)

Ensure complete comfort when using navigation while driving. The magnetic mount will keep your phone in place, and thanks to dual induction, it will charge it in no time. The charger offers 15 watts of power, and you can extend the telescoping arm up to 142mm to comfortably use your phone's touchscreen when needed.

## Childishly easy installation

You can easily mount the mount anywhere in the cockpit. The suction cup's nanostructure keeps the product in place for as long as you need it and leaves no unsightly marks. The mount is distinguished by its wide compatibility, and you will adjust its arms to fit a phone that falls between 4.7-6.8 inches. The inductive action of the arms ensures unparalleled stability of your device throughout the ride, regardless of conditions.

## Telescoping arm

The product features a telescoping arm, the length of which you can adjust to your preference. The maximum range is 142 mm. Such a solution will allow you to keep your phone within reach and comfortably switch music while driving, without distractions. Position your device comfortably and use your navigation or music player safely and comfortably!

## Instant charging

The Joyroom JR-ZS299 is not only a sturdy mount, but also an extremely efficient charger. The dual coils responsible for charging your devices, support the Mag Safe function. This means you don't have to give up navigation when your phone is discharging. The product instantly replenishes the energy in your smartphone with 15 watts of power!