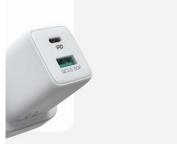

Mini smart charger 30W dualport Joyroom L-QP303.

Now you can charge your smartphone even faster. The Joyroom L-QP303 charger is equipped with 2 charging ports - USB-C and USB-A. It offers charging with up to 30 watts of power, and supports multiple fast charging protocols. It ensures safe use, and its compact design means you can take it with you anywhere.

## Instant charging for 2 devices

You no longer have to wait indefinitely for your devices to be ready to use. The charger supports a range of fast charging standards, including QC 3.0, PD 3.0, AFC and SCP. It also offers charging with a maximum power of 30 watts. This allows you to charge your Samsung S21 to 100% in as little as one hour! What's more, the charger is equipped with 2 charging ports, so you can freely charge multiple devices.