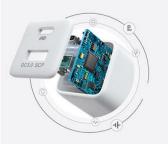

## Safety of use

Are you worried about the safety of your devices while charging? Don't be! The charger guarantees a high level of safety, and is equipped with a smart chip that automatically adjusts the charging parameters to your device. Multi-level protections effectively protect against overcharging, overloading, overvoltage or overheating. You can be sure that your device is safe!