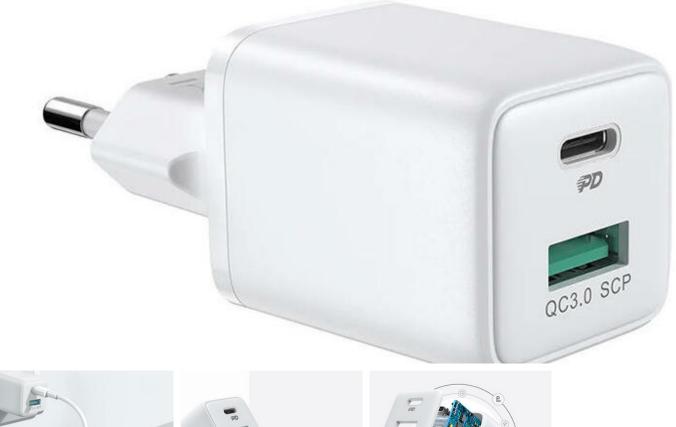

Mini smart charger 30W dualport Joyroom L-QP303.

Now you can charge your smartphone even faster. The Joyroom L-QP303 charger is equipped with 2 charging ports - USB-C and USB-A. It offers charging with up to 30 watts of power, and supports multiple fast charging protocols. It ensures safe use, and its compact design means you can take it with you anywhere.

## Instant charging for 2 devices

You no longer have to wait indefinitely for your devices to be ready to use. The charger supports a range of fast charging standards, including QC 3.0, PD 3.0, AFC and SCP. It also offers charging with a maximum power of 30 watts. This allows you to charge your Samsung S21 to 100% in as little as one hour! What's more, the charger is equipped with 2 charging ports, so you can freely charge multiple devices.

| []Manufacturer                                                                                                      |   |
|---------------------------------------------------------------------------------------------------------------------|---|
| □Joyroom                                                                                                            |   |
| Model                                                                                                               |   |
| □L-QP303                                                                                                            |   |
| □Color                                                                                                              |   |
| □White                                                                                                              |   |
| □Input current                                                                                                      |   |
| □100-240V ~50/60 Hz 0.8A                                                                                            |   |
| Output current                                                                                                      |   |
| □USB-C: 5V=3A, 9V=3A, 12V=2.5A, 15V=2A, 20V=1.5A (30W) PPS: 3.3-11V=2.5A USB-A: 5=3A, 5V=4.5A (SCP), 9V=2A, 12V=1.5 | Α |
| (22.5W)                                                                                                             |   |
| □Maximum power                                                                                                      |   |
| □30 W                                                                                                               |   |
|                                                                                                                     |   |
|                                                                                                                     |   |
| □Weight                                                                                                             |   |
| □70 g                                                                                                               |   |
| □Dimensions                                                                                                         |   |
| □Approximately 69 x 49 x 42 mm                                                                                      |   |
|                                                                                                                     |   |