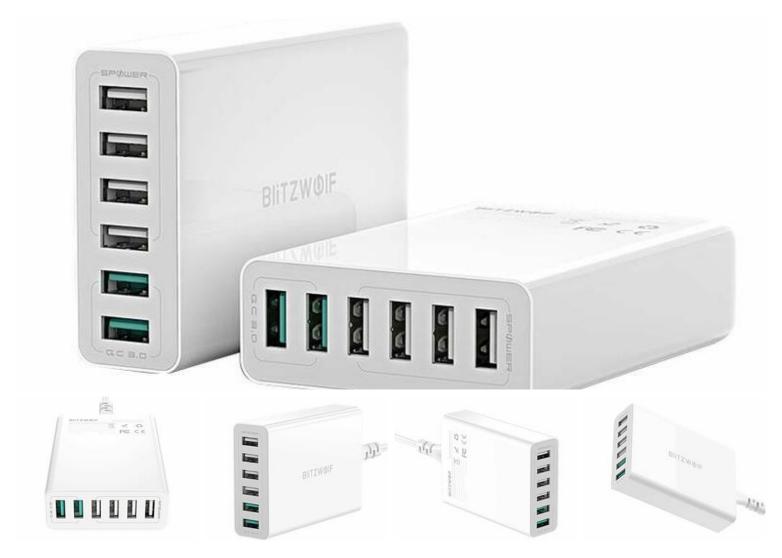

## BW-S15 charger with fast charging ports

Quickly charge all your devices with 6 ports. This USB charger from Blitzwolf offers 6 USB-A ports, with two ports offering the QC 3.0 standard and the other four offering USB 2.0.

#### Quick Charge 3.0

The charger supports manufacturers' fast charging technologies: Qualcomm QC3.0 QC2.0, Huawei FCP, Apple 2.4A, Samsung, BC1.2

Ref: 5907489604321

BW-S15 EU
Total power
60 W
AC input
100 - 240V 50/60Hz 1.7A
Output ports
4x USB + 2x USB QC 3.0
Voltage
5 V
Fast charging
Yes, QC 3.0
Number of USB 3.0 ports
2

Number of USB 2.0 ports

4

USB rated current output

4800mA, single port output current - 2400mA

Preço:

€ 26.00

Telefone: +351962484153

Email: info@mobilemax.pt

(Chamada para rede móvel nacional)