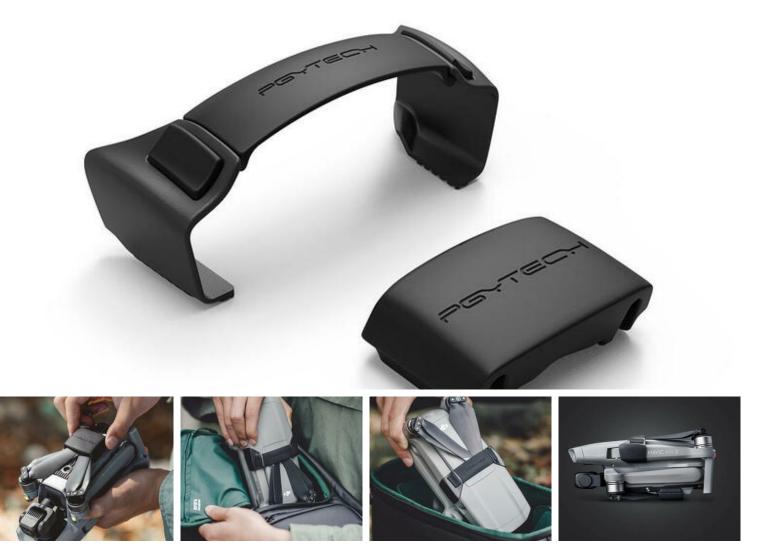

## Propeller Holder PGYTECH Mavic Air 2 / Air 2s (P-16A-039) Propeller Holder PGYTECH Mavic Air 2 / Air 2s (P-16A-039)

Ref: 6970801336285

PGYTECH Propeller Lock - safely transport your drone

Ensure the safe transportation of your DJI Mavic Air 2 / Air 2s with the help of PGYTECH's reliable propeller lock. Made from flexible yet durable materials, this accessory is extremely easy to use and doesn't take up too much space. It will provide your drone's propellers with complete safety.

Effective protection for the propellers of your DJI Mavic Air 2 / Air 2s

The accessory effectively keeps the propellers of your DJI Mavic Air 2 / Air 2s in one place. Thus, it effectively prevents them from getting damaged during transportation and storage. No longer do you have to worry about these delicate parts of your drone breaking during travel - the PGYTECH locking device will keep them in perfect condition.

## Durable and safe

The product is made of durable ABS plastic and soft silicone. This makes it completely safe for the propellers. They are not in danger of damage, such as scratches. The lock will provide them with comprehensive protection.

Quick and easy installation Using the lock is extremely easy. It is possible thanks to a convenient to use buckle. Once it is closed, it will not unlock on its own, so you

Mobilemax - Gadgets and Accessories Rua Vasco da Gama n61, 8005-411, Estoi - Faro, Portugal (Continente) Telefone: +351962484153 (Chamada para rede móvel nacional) Email: info@mobilemax.pt

can transport your drone without worry. Removing the lock is quick and easy so you avoid unnecessary frustration and wasted time.

Set includes: Propeller Holder (upper)□x1 Propeller holder (lower) []x1 User manual□x1 ∏Brand **PGYTECH** □Model □P-16A-039 ∏Name [Mavic Air 2 / Air 2s Propeller Holder □Material □ABS+silicone Weight []20g Upper propeller holder size [82x35x33mm] [Lower propeller holder size []46x34x18mm