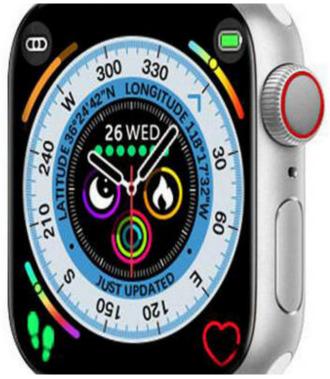

# Large display

A large HD display with a diagonal of 1.86" and a resolution of 240 x 280 allows you to operate the smartwatch comfortably. In addition, you can easily adjust the appearance of the screen to your preferences by choosing from the available themes. In addition, the watch automatically pins your most frequently used apps to the shortcut bar, giving you even faster access to its favorite functions.

#### Monitor the state of your health

Keep an eye on the changes taking place in your body! The smartwatch offers the function of tracking your heart rate, as well as blood oxygen levels. This allows you to monitor your health in real time and react instantly to any worrying changes. Sleep monitoring is also at your disposal, which will help you improve the quality of your sleep. The device will also remind you to move, after sitting for a long time.