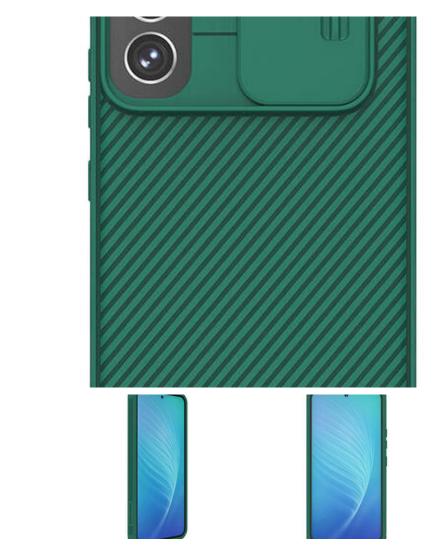

## Nillkin CamShield Pro case for Samsung Galaxy S22 (deep gree

Nillkin CamShield Pro case for Samsung Galaxy S22 (deep gree

Ref: 6902048235281

Nillkin CamShield Pro case for Samsung Galaxy S22 (green)

Take care of the protection of your smartphone. The Nillkin case protects your device from scratches and allows you to protect your privacy with an additional camera cover. It is made of wear-resistant and damage-resistant material. In addition, it looks great and is pleasant to the touch.

## Protects your smartphone from damage

The CamShield Pro case is tailored to fit the smartphone model, providing convenient access to the buttons. Reinforced edges provide extra protection during possible drops, and an additional camera cover helps protect privacy.

## Thoughtful design

Nillkin CamShield Pro is made of imported PC plastic, which translates into resistance to wear and damage. The non-slip finish on the sides provides additional protection and makes the case fit perfectly in your hand. In addition, it looks great and feels nice to the touch.