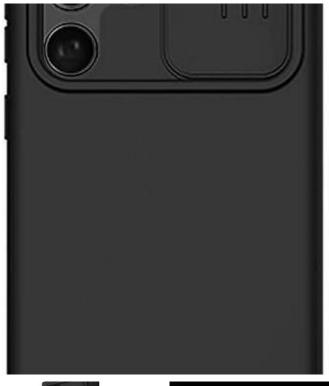

Ref: 6902048258389

Nillkin CamShield Silky Case for Samsung Galaxy S23 Ultra (B Nillkin CamShield Silky Case for Samsung Galaxy S23 Ultra (B

Nillkin CamShield Silky case for Samsung Galaxy S23 Ultra (black)

The case is made of sturdy materials and features a practical lens cover that effectively protects the lens from any scratches. Protection against scratches and shocks is guaranteed. The built-in magnets allow wireless charging of the smartphone without removing the case. The case fits perfectly to the phone and has special cut-outs for ports and speakers.

## Sliding lens cover

The case features a specially designed sliding cover that effectively protects your smartphone's camera from scratches and dust. Furthermore, it increases the level of privacy when using the smartphone.

## Comfortable use

The case is made of silicone, which is pleasant to the touch. In addition, the case can be easily cleaned if necessary - it does not leave fingerprints or sweat marks. It has built-in magnets, so you can easily charge your smartphone using inductive chargers without having to take the case off.