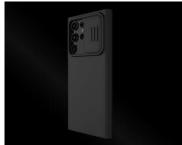

## Sliding lens cover

The case features a specially designed sliding cover that effectively protects your smartphone's camera from scratches and dust. Furthermore, it increases the level of privacy when using the smartphone.